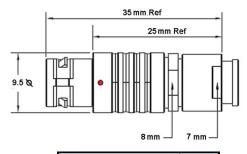

## PSG.0B.303.CLAD56Z

## PUSH-PULL PLUG, 3 PIN CONTACTS, SOLDER, 5.6 MM COLLET, STRAIN RELIEF NUT

| KEY SPECIFICATIONS   |              |
|----------------------|--------------|
| CONNECTOR SERIES     | PSG          |
| CONNECTOR SIZE       | ОВ           |
| CONNECTOR GENDER     | MALE         |
| CODING               | G            |
| LOCKING STYLE        | SELF LOCKING |
| ATTACHMENT METHOD    | SOLDER       |
| IP RATING            | IP 50        |
| COLLET SIZE          | 5.6 MM       |
| STANDARD MATE SERIES | FSG          |