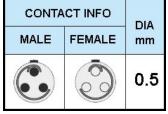

## PUSH-PULL PLUG, 3 PIN CONTACTS, SOLDER, 5.6 MM COLLET, STRAIN RELIEF NUT

| KEY SPECIFICATIONS   |              |
|----------------------|--------------|
| CONNECTOR SERIES     | PSG          |
| CONNECTOR SIZE       | ОВ           |
| CONNECTOR GENDER     | MALE         |
| CODING               | G            |
| LOCKING STYLE        | SELF LOCKING |
| ATTACHMENT METHOD    | SOLDER       |
| IP RATING            | IP 50        |
| COLLET SIZE          | 5.6 MM       |
| STANDARD MATE SERIES | FSG          |