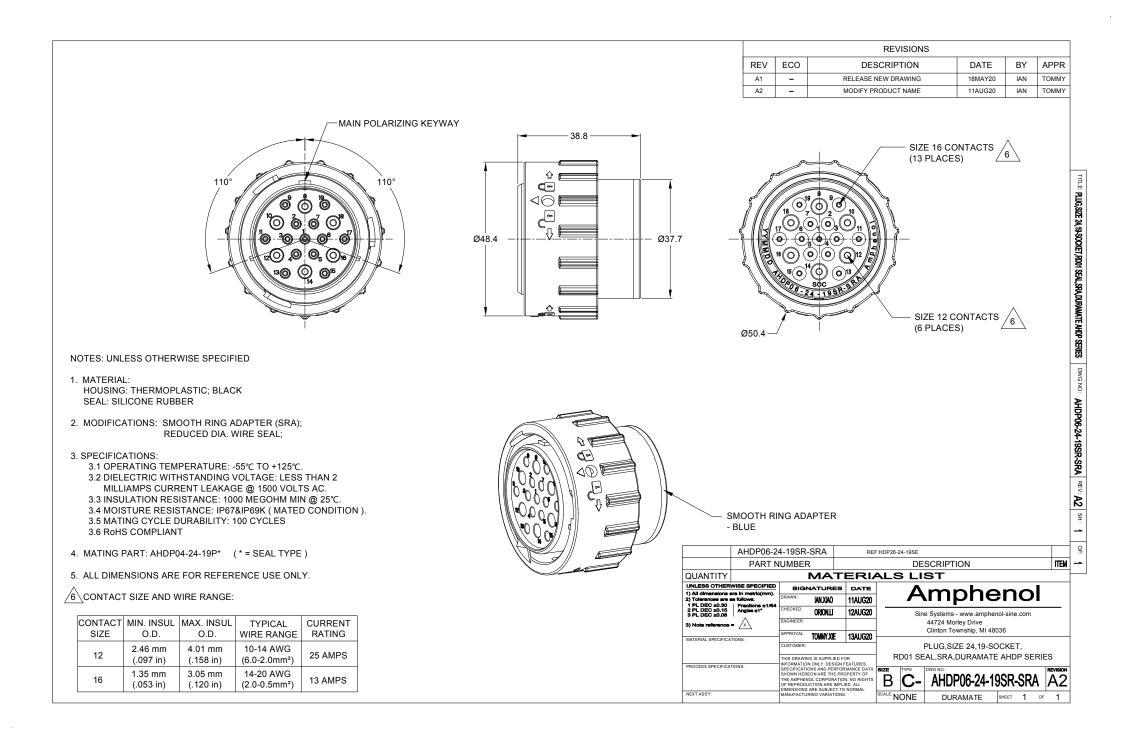

## AT Series<sup>™</sup> - Contact Size 16 Options

| Machined Contacts, Sockets & Pins |                                            |      |       |          |  |
|-----------------------------------|--------------------------------------------|------|-------|----------|--|
| Part Number                       | Description                                | Size | AWG   | Туре     |  |
| AT60-215-1631                     | Male Contact - Pin, Gold-plated            | 16   | 14    | Machined |  |
| AT62-209-1631                     | Female Contact - Socket, Gold-plated       | 16   | 14    | Machined |  |
| AT60-215-16141                    | Male Contact - Pin, Nickel-plated          | 16   | 14    | Machined |  |
| AT62-209-16141                    | Female Contact - Socket, Nickel-plat