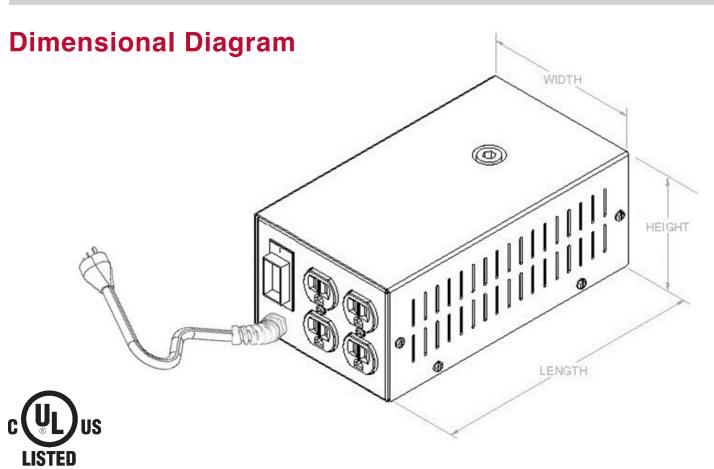

## **Technical Specifications**

|      | CATALOG<br>NUMBER | DIMENSIONS (INCHES) |       |        |              |              | Hospital<br>Grade |
|------|-------------------|---------------------|-------|--------|--------------|--------------|-------------------|
| VA   |                   | LENGTH              | WIDTH | HEIGHT | WEIGHT (lbs) | NEMA<br>PLUG | Duplex<br>Outlets |
| 300  | MEDBOX-0300       | 10.00               | 5.63  | 4.13   | 10           | 5-15P        | 2 x 5-15R         |
| 600  | MEDBOX-0600       | 12.50               | 7.13  | 4.13   | 16           | 5-15P        | 3 x 5-15R         |
| 900  | MEDBOX-0900       | 14.00               | 9.63  | 4.13   | 21           | 5-15P        | 4 x 5-15R         |
| 1200 | MEDBOX-1200       | 14.00               | 9.63  | 4.13   | 27           | 5-15P        | 4 x 5-15R         |
| 1800 | MEDBOX-1800       | 14.00               | 9.63  | 4.13   | 35           | 5-20P        | 4 x 5-20R         |