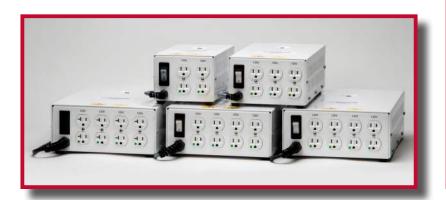

## MEDBOXFullyEnclosedToroidal Medical Isolation Transformers

Amgis has developed a line of fully enclosed medical isolation transformers for North American applications which features toroidal transformer technology. These units provide additional safety and protection for a wide range of medical applications. When electronic devices are being used in a medical environment, the MEDBOX units will bring the equipment into compliance with the UL 60601 medical standard. The transformers are designed for 120V 60Hz input with 120V output. Five power ratings are available: 300VA, 600VA, 900VA, 1200VA and 1800VA. The transformers incorporate RFI filtering and in-rush current limiting. The toroidal transformer technology results in light weight, high efficiency, quiet operation, low temperature rise and minimum stray magnetic field.

## **Features and Benefits**

- Fully enclosed toroidal medical grade isolation transformers housed in a white enclosure
- Five power ratings are available: 300VA, 600VA, 900VA, 1200VA and 1800VA.
- Designed for 120V 60Hz North American operation
- UL/c-UL listed to UL 60601-1. UL-file number E 346463.
- Highly efficient toroidal technology resulting in compact size, reduced weight and low power losses.
- Low leakage current design yielding less than 100  $\mu$ A leakage current.
- Built in RFI filtering and in-rush current protection
- Surge suppression
- 10 ft. hospital grade power cord
- Duplex hospital grade receptacles
- Illuminated On/Off circuit breaker
- Floor standing or wall mount option
- Custom designs available