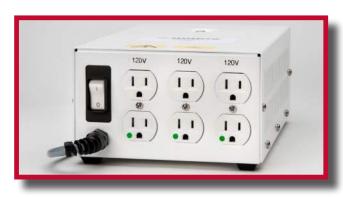

## MEDBOXFullyEnclosedToroidal Medical Isolation Transformers

Amgis has developed a line of fully enclosed medical isolation transformers for North American applications which features toroidal transformer technology. These units provide additional safety and protection for a wide range of medical applications. When electronic devices are being used in a medical environment, the MEDBOX units will bring the equipment into compliance with the UL 60601 medical standard. The transformers are designed for 120V 60Hz input with 120V output. Five power ratings are available: 300VA, 600VA, 900VA, 1200VA and 1800VA. The transformers incorporate RFI filtering and in-rush current limiting. The toroidal transformer technology results in light weight, high efficiency, quiet operation, low temperature rise and minimum stray magnetic field.

## **Features and Benefits**

- Fully enclosed toroidal medical grade isolation transformers housed in a white enclosure
- Five power ratings are available: 300VA, 600VA, 900VA, 1200VA and 1800VA.
- Designed for 120V 60Hz North American operation
- UL/c-UL listed to UL 60601-1. UL-file number E 346463.
- Highly efficient toroidal technology resulting in compact size, reduced weight and low power losses.
- Low leakage current design yielding less than 100  $\mu$ A leakage current.
- Built in RFI filtering and in-rush current protection
- Surge suppression
- 10 ft. hospital grade power cord
- Duplex hospital grade receptacles
- Illuminated On/Off circuit breaker
- Floor standing or wall mount option
- Custom designs available