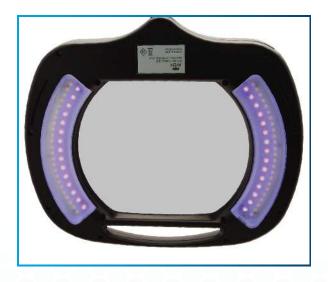

### Innovative Design

- Features 48 adjustable white LEDs as well as 30 UV LEDs operating at 400nm
- Large 7.5 x 6.2 inch, 5-Diopter crystal-clear glass lens for distortion-free viewing
- Fully covered spring-balanced arm with a large working range
- Swivel motion allows the lamp head to rotate
- Covered spring arm prevents pinching hazards
- ESD Safe coating

## Heavy Duty Table Clamp

- Includes a heavy-duty mounting clamp
- Securely mounts to the side of your work bench.

| Item Number        | 26505-ESL-XL5-UV                                       |
|--------------------|--------------------------------------------------------|
| Lens Magnification | 5-Diopter Lens (2.25x magnification)                   |
| Lens Size          | 7.5 x 6.2 in Rectangular                               |
| White LEDs         | 48 White LEDs Adjustable                               |
| UV LEDs            | 30 UV LEDs Operating at 400nm                          |
| ESD Safe           | Yes                                                    |
| Reach              | Approx. 36 inch (MAX)                                  |
| Package Contents   | Mighty Vue XL5-UV Lamp<br>Table Clamp<br>Power Adapter |