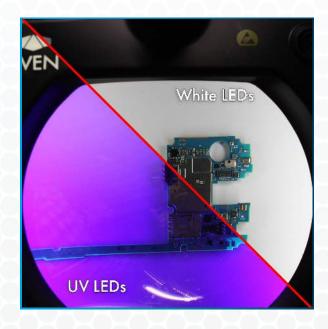

# **UV LED** Illumination

Ultra Violet Illumination provides a different perspective on inspection. With UV lighting, hidden details can be revealed on the object of inspection, otherwise not visible with simple LED illumination. Similar to holograms on state identification cards, the details and imagery are almost completely hidden until under black-light.

This specific magnifying lamp has made itself unique and stands out from the rest because it has the advantages of both white LED and UV LED inspection. While using this lamp you can adjust the brightness and color with just a simple touch giving a variety of lighting for all uses.