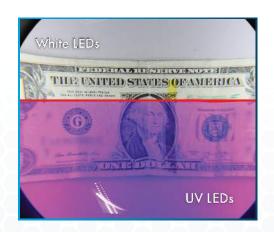

# **UV LED** Illumination

Ultra Violet Illumination provides a different perspective on inspection. With UV lighting, hidden details can be revealed on the object of inspection, otherwise not visible with simple LED illumination. Similar to holograms on state identification cards, the details and imagery are almost completely hidden until under black-light.

This specific magnifying lamp has made itself unique and stands out from the rest because it has the advantages of both white LED and UV LED inspection. While using this lamp you can adjust the brightness and color with just a simple touch giving a variety of lighting for all uses.