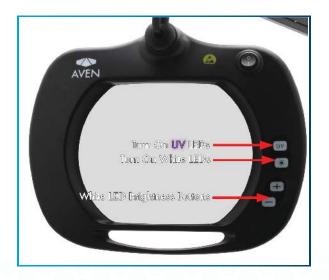

# Adjustable Lighting

Mighty Vue Pro lamps offer brightness and adjustment, giving operators the perfect lighting options for their applications.

- Touch sensitive controls
- Max illumination: 1100lm
- UV LEDs: 400nm

#### Lamp Positioning

- Adjust the lamp knob to set your preferred lamp angle
- Stays in place in any position