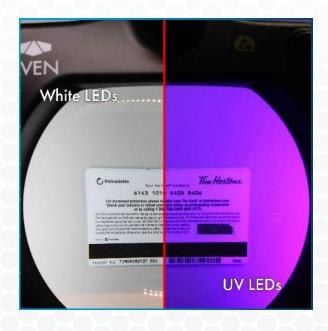

# **UV LED** Illumination

Ultra Violet Illumination provides a different perspective on inspection. With UV lighting, hidden details can be revealed on the object of inspection, otherwise not visible with simple LED illumination. Similar to holograms on state identification cards, the details and imagery are almost completely hidden until under black-light.

This specific magnifying lamp has made itself unique and stands out from the rest because it has the advantages of both white LED and UV LED inspection. While using this lamp you can adjust the brightness and color with just a simple touch giving a variety of lighting for all uses.