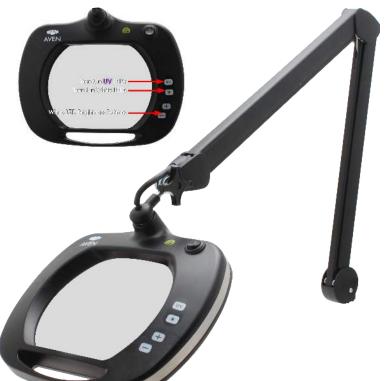

# Mighty Vue Pro UV 5D Magnifying Lamp W/ Touch Sensitive Controls - ESD Safe

Aven's Mighty Vue Pro UV series magnifying lamps are in a class of their own. This model features 48 adjustable white LEDs as well as 30 UV LEDs operating at 400nm, brightness control, in addition to an attractive design, the Mighty Vue Pro series lamps are the most advanced available. ESD Safe model.

### Innovative Design

- Features 48 adjustable white LEDs as well as 30 UV LEDs operating at 400nm
- Large 7.5 x 6.2 inch, 5-Diopter crystal-clear glass lens for distortion-free viewing
- Fully covered spring-balanced arm with a large working range
- Swivel motion allows the lamp head to rotate
- Covered spring arm prevents pinching hazards
- ESD Safe coating

# Adjustable Lighting

Mighty Vue Pro lamps offer brightness and adjustment, giving operators the perfect lighting options for their applications.

- Touch sensitive controls
- Max illumination: 1100lm
- UV LEDs: 400nm

#### Lamp Positioning

- Adjust the lamp knob to set your preferred lamp angle
- Stays in place in any position