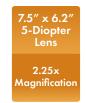

### Innovative Design

- Features 48 adjustable white LEDs as well as 30 UV LEDs operating at 400nm
- Large 7.5 x 6.2 inch, 5-Diopter crystal-clear glass lens for distortion-free viewing
- Fully covered spring-balanced arm with a large working range
- Swivel motion allows the lamp head to rotate
- Covered spring arm prevents pinching hazards
- ESD Safe coating

## Heavy Duty Table Clamp

- Includes a heavy-duty mounting clamp
- Securely mounts to the side of your work bench.

| Item Number        | 26505-ESL-XL5-UV                                       |
|--------------------|--------------------------------------------------------|
| Lens Magnification | 5-Diopter Lens (2.25x magnification)                   |
| Lens Size          | 7.5 x 6.2 in Rectangular                               |
| White LEDs         | 48 White LEDs Adjustable                               |
| UV LEDs            | 30 UV LEDs Operating at 400nm                          |
| ESD Safe           | Yes                                                    |
| Reach              | Approx. 36 inch (MAX)                                  |
| Package Contents   | Mighty Vue XL5-UV Lamp<br>Table Clamp<br>Power Adapter |