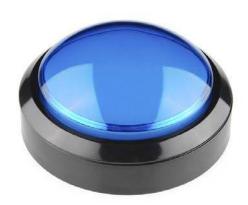

## Big Dome Pushbutton - Blue

COM-11274

**Description:** It's the end of the world, and you need a button to press. This is it. A 100mm diameter (outside diameter) dome illuminated push button comes with an LED, securing nut and a pre-installed long life horizontal microswitch. Button can also be adjusted to a low profile button by removing the middle ring.