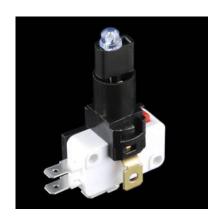

## Big Dome Pushbutton - Blue

COM-11274

**Description:** It's the end of the world, and you need a button to press. This is it. A 100mm diameter (outside diameter) dome illuminated push button comes with an LED, securing nut and a pre-installed long life horizontal microswitch. Button can also be adjusted to a low profile button by removing the middle ring.

## Features:

- LED indicator light runs at 12VDC
- · Bulb holder is easy to install or remove
- 3 Terminals Button Actuator microswitch included
- · Microswitch reliability tested to 10,000,000 cycles
- Microswitch can be replaced
- · Polycarbonate lens cap for optical clarity