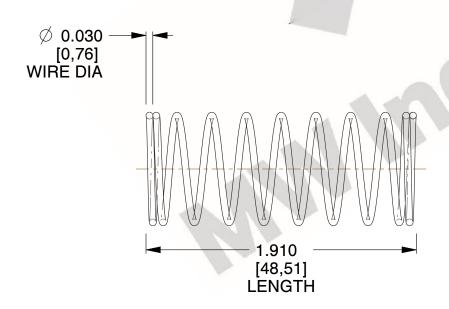

## **NOTES:**

1. Material: Stainless Steel

2. Finish: Glod Irridite

3. Ends: Closed

4. Total Coils: 10.000

5. Sugg. Max. Deflection: 0.940 (in) 6. Sugg. Max. Load : 2.300 (lbs)

7. All Drawing Dimensions are in Inches [mm]