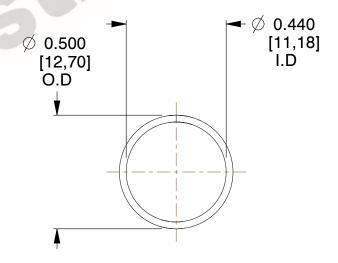

## **NOTES:**

1. Material: Stainless Steel

2. Finish: Glod Irridite

3. Ends: Closed

4. Total Coils: 10.000

5. Sugg. Max. Deflection: 0.940 (in) 6. Sugg. Max. Load : 2.300 (lbs)

7. All Drawing Dimensions are in Inches [mm]