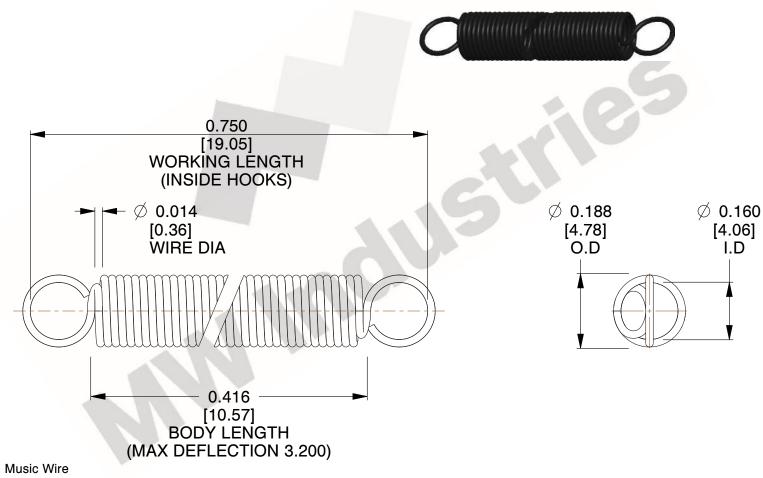

NOTES:

1. Material: Music Wire

2. Finish:

3. Sugg Max. Load: 0.550 (lbs) 4. Sugg Max. Deflection: 3.200 (in)

5. All Drawing Dimensions are in Inches [mm]

6. Coil Cou

www.mwcomponents.com 800.237.5225

This file and any associated information and specifications are provided for reference and evaluation purposes only, and is subject to change without notice. MW Industries makes no representations, warranties or guarantees as to the appropriateness, accuracy, completeness, or suitability for any purpose, of the file, information or specifications. You are solely responsible for the use of the file, information or specifications.

3.000

SCALE

COMPONENT **SPRINGS** UNIT **ZZ3-11** INCH [mm] SHEET **EXTENSION SPRINGS** 1 of 1