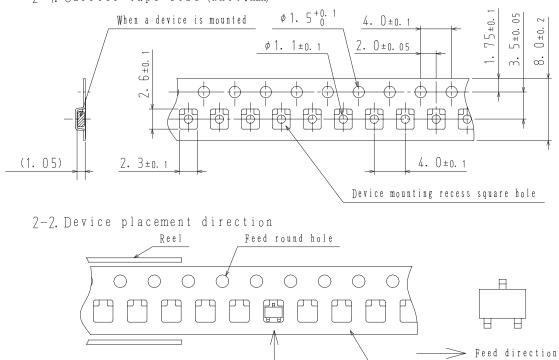

#### Embossed Taping Specification 1SV264-TL-E

1. Packing Format

| Package Name | Carrier Tape | pe Maximum Number of Packing |                  |                                                                                                                                                                                                                                                                                                                                                                                                                                                                                                                                                                                                                                                                                                                                                                                                                                                                                                                                                                                                                                                                                                                                                                                                                                                                                                                                                                                                                                                                                                                                                                                                                                                                                                                                                                                                                                                                                                                                                                                                                                                                                                                                                                                                                                                                                                                                                                                                                                                                                                                                                                                                                                                                                                                                        | f o r m a t                                                                                                                                                                                                                                                                                                                                                                          |                          |
|--------------|--------------|------------------------------|------------------|----------------------------------------------------------------------------------------------------------------------------------------------------------------------------------------------------------------------------------------------------------------------------------------------------------------------------------------------------------------------------------------------------------------------------------------------------------------------------------------------------------------------------------------------------------------------------------------------------------------------------------------------------------------------------------------------------------------------------------------------------------------------------------------------------------------------------------------------------------------------------------------------------------------------------------------------------------------------------------------------------------------------------------------------------------------------------------------------------------------------------------------------------------------------------------------------------------------------------------------------------------------------------------------------------------------------------------------------------------------------------------------------------------------------------------------------------------------------------------------------------------------------------------------------------------------------------------------------------------------------------------------------------------------------------------------------------------------------------------------------------------------------------------------------------------------------------------------------------------------------------------------------------------------------------------------------------------------------------------------------------------------------------------------------------------------------------------------------------------------------------------------------------------------------------------------------------------------------------------------------------------------------------------------------------------------------------------------------------------------------------------------------------------------------------------------------------------------------------------------------------------------------------------------------------------------------------------------------------------------------------------------------------------------------------------------------------------------------------------------|--------------------------------------------------------------------------------------------------------------------------------------------------------------------------------------------------------------------------------------------------------------------------------------------------------------------------------------------------------------------------------------|--------------------------|
|              | Туре         | Reel                         | Inner box        | Outer box                                                                                                                                                                                                                                                                                                                                                                                                                                                                                                                                                                                                                                                                                                                                                                                                                                                                                                                                                                                                                                                                                                                                                                                                                                                                                                                                                                                                                                                                                                                                                                                                                                                                                                                                                                                                                                                                                                                                                                                                                                                                                                                                                                                                                                                                                                                                                                                                                                                                                                                                                                                                                                                                                                                              | Inner BOX (C-1)                                                                                                                                                                                                                                                                                                                                                                      | Outer BOX (A-7)          |
| MCP          | MCP          | 3,000                        | 15,000           | 90,000                                                                                                                                                                                                                                                                                                                                                                                                                                                                                                                                                                                                                                                                                                                                                                                                                                                                                                                                                                                                                                                                                                                                                                                                                                                                                                                                                                                                                                                                                                                                                                                                                                                                                                                                                                                                                                                                                                                                                                                                                                                                                                                                                                                                                                                                                                                                                                                                                                                                                                                                                                                                                                                                                                                                 | 5 reels contained                                                                                                                                                                                                                                                                                                                                                                    | 6 inner boxes contained  |
|              |              |                              |                  |                                                                                                                                                                                                                                                                                                                                                                                                                                                                                                                                                                                                                                                                                                                                                                                                                                                                                                                                                                                                                                                                                                                                                                                                                                                                                                                                                                                                                                                                                                                                                                                                                                                                                                                                                                                                                                                                                                                                                                                                                                                                                                                                                                                                                                                                                                                                                                                                                                                                                                                                                                                                                                                                                                                                        | Dimensions:mm (external)                                                                                                                                                                                                                                                                                                                                                             | Dimensions:mm (external) |
|              |              |                              |                  |                                                                                                                                                                                                                                                                                                                                                                                                                                                                                                                                                                                                                                                                                                                                                                                                                                                                                                                                                                                                                                                                                                                                                                                                                                                                                                                                                                                                                                                                                                                                                                                                                                                                                                                                                                                                                                                                                                                                                                                                                                                                                                                                                                                                                                                                                                                                                                                                                                                                                                                                                                                                                                                                                                                                        | 183×72×185                                                                                                                                                                                                                                                                                                                                                                           | 440×195×210              |
| Packing met  | Type<br>LOT  | No.<br>tity<br>in            | NOTE<br>Th<br>tr | (U 1<br>(U 1<br>(U 1<br>(U 1)<br>(U 1) | n i t : mm)<br>The ford district of the ford ford ford ford of the ford ford ford ford ford ford ford ford |                          |

2. Taping configuration

2-1. Carrier tape size (unit:mm)

Those with oen electrode terminal on the feed hole side  $\cdots TL$ 

ΤL

Carrier tape