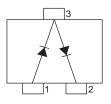

| 50          | mA   |
| Allowable Power Dissipation | Р      |            | 100         | mW   |
| Junction Temperature        | Тј     |            | 125         | °C   |
| Storage Temperature         | Tstg   |            | -55 to +125 | °C   |

Stresses exceeding Maximum Ratings may damage the device. Maximum Ratings are stress ratings only. Functional operation above the Recommended Operating Conditions is not implied. Extended exposure to stresses above the Recommended Operating Conditions may affect device reliability.

#### **Package Dimensions**

unit : mm (typ) 7023A-007



#### **Product & Package Information**

• Package : MCP

- JEITA, JEDEC : SC-70, SOT-323
- Minimum Packing Quantity : 3,000 pcs./reel

#### Packing Type: TL

Marking





#### **Electrical Connection**



#### Electrical Characteristics at Ta=25°C

| Parameter                 | Symbol         | Conditions                  | Ratings |      |      | Unit |
|---------------------------|----------------|-----------------------------|---------|------|------|------|
|                           |                | Conditions                  | min     | typ  | max  | Unit |
| Reverse Voltage           | VR             | I <sub>R</sub> =10μA        | 50      |      |      | V    |
| Reverse Current           | IR             | V <sub>R</sub> =50V         |         |      | 0.1  | μΑ   |
| Forward Voltage           | VF             | IF=50mA                     |         | 0.91 | 0.95 | V    |
| Interterminal Capacitance | С              | V <sub>R</sub> =50V, f=1MHz |         | 0.23 | 0.4  | pF