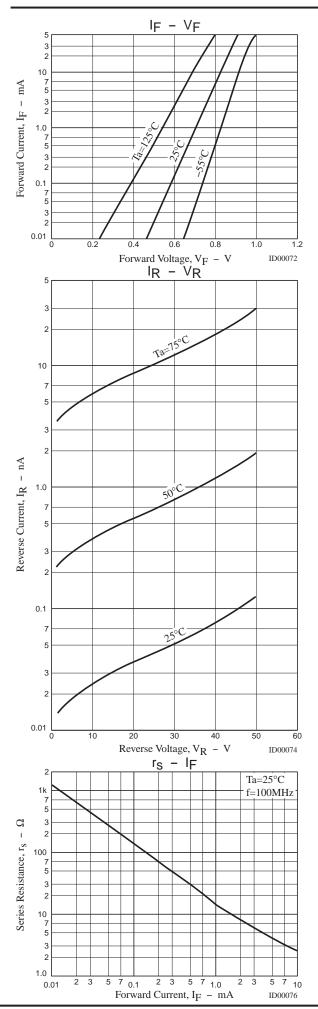

#### Electrical Characteristics at Ta=25°C

| Parameter                 | Symbol         | Conditions                  | Ratings |      |      | Unit |
|---------------------------|----------------|-----------------------------|---------|------|------|------|
|                           |                | Conditions                  | min     | typ  | max  | Unit |
| Reverse Voltage           | VR             | I <sub>R</sub> =10μA        | 50      |      |      | V    |
| Reverse Current           | IR             | V <sub>R</sub> =50V         |         |      | 0.1  | μΑ   |
| Forward Voltage           | VF             | IF=50mA                     |         | 0.91 | 0.95 | V    |
| Interterminal Capacitance | С              | V <sub>R</sub> =50V, f=1MHz |         | 0.23 | 0.4  | pF   |
| Series Resistance         | r <sub>s</sub> | IF=5mA, f=100MHz            |         | 4.0  | 8.0  | Ω    |
|                           |                | IF=10mA, f=100MHz           |         | 2.5  | 4.5  | Ω    |

Note : The specifications shown above are for each individual diode.