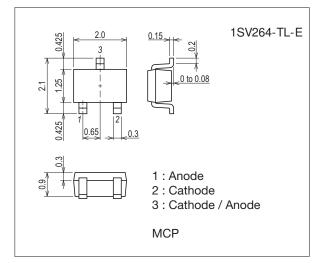

#### **Package Dimensions**

unit : mm (typ) 7023A-007

#### **Product & Package Information**

• Package : MCP

- JEITA, JEDEC : SC-70, SOT-323
- Minimum Packing Quantity : 3,000 pcs./reel

#### Outline Drawing 1SV264-TL-E