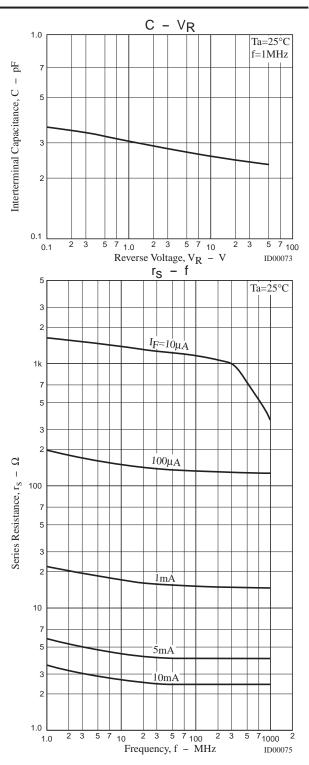

#### Electrical Characteristics at Ta=25°C

| Parameter                 | Symbol         | Conditions                  | Ratings |      |      | Unit |
|---------------------------|----------------|-----------------------------|---------|------|------|------|
|                           |                | Conditions                  | min     | typ  | max  | Unit |
| Reverse Voltage           | VR             | I <sub>R</sub> =10μA        | 50      |      |      | V    |
| Reverse Current           | IR             | V <sub>R</sub> =50V         |         |      | 0.1  | μΑ   |
| Forward Voltage           | VF             | IF=50mA                     |         | 0.91 | 0.95 | V    |
| Interterminal Capacitance | С              | V <sub>R</sub> =50V, f=1MHz |         | 0.23 | 0.4  | pF   |
| Series Resistance         | r <sub>s</sub> | IF=5mA, f=100MHz            |         | 4.0  | 8.0  | Ω    |
|                           |                | IF=10mA, f=100MHz           |         | 2.5  | 4.5  | Ω    |

Note : The specifications shown above are for each individual diode.