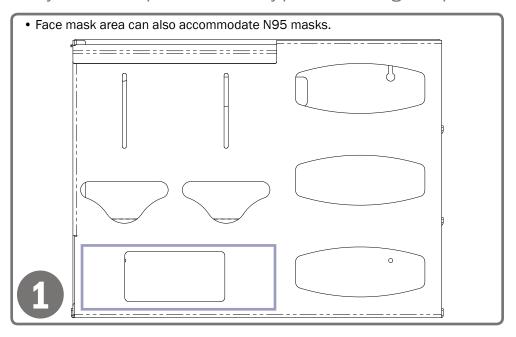

## **Product Description:**

- Protection System Surgical
- Holds protective apparel in two bulk compartments, three boxes of gloves, and one box of face masks
- Pivot hinge lid over bulk compartments
- Keyholes for wall mounting, or door hanger cutout for use with wall or door hanger
- · Quartz Beige ABS Plastic

### Dispenses:

- Top left: Bulk bins hold miscellaneous item(s) no larger than 6.00"W x 10.50"H x 4.70"D (15.2 cm x 26.7 cm x 11.9 cm)
- Bottom left: Box(es) no larger than 10.00"W x 4.83"H x 4.54"D (25.4 cm x 12.3 cm x 11.5 cm)
- Right: Box(es) no larger than 9.75"W x 5.40"H x 4.54"D (24.8 cm x 13.7 cm x 11.5 cm)