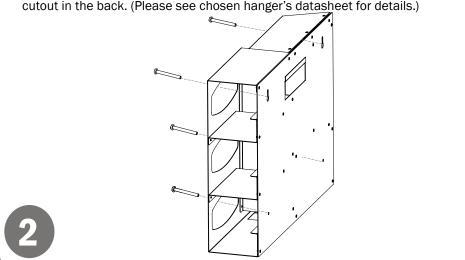

## Installation

Always mount dispensers securely prior to loading with product.

- Mount securely to a wall with screws approved and supplied by building maintenance.
- Dispenser can be mounted onto a BOWMAN® door or wall hanger through the cutout in the back. (Please see chosen hanger's datasheet for details.)