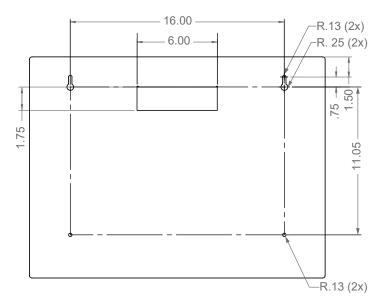

use with wall or door hanger
- · Quartz Beige ABS Plastic

### Primary Area for Product Usage:

· Anywhere personal protection equipment is needed

### Dispenses:

- Top left: Bulk bins hold miscellaneous item(s) no larger than 6.00"W x 10.50"H x 4.70"D (15.2 cm x 26.7 cm x 11.9 cm)
- Bottom left: Box(es) no larger than 10.00"W x 4.83"H x 4.54"D (25.4 cm x 12.3 cm x 11.5 cm)
- Right: Box(es) no larger than 9.75"W x 5.40"H x 4.54"D (24.8 cm x 13.7 cm x 11.5 cm)

### Package Specifications:

- · Package Quantity: 1 per case
- 18"L x 6"W x 29"H (45.7 cm x 15.2 cm x 73.7 cm)
- 7.0 lbs (3.2 kg) approximated

### **Product Specifications** (overall external dimensions):

- 22.30"W x 16.63"H x 5.10"D (56.6 cm x 42.2 cm x 13.0 cm)
- 4.6 lbs (2.1 kg) approximated

### **Mounting Specifications:**



# PS023-0212

# Protection System - Surgical

**Installation Instructions/Characteristics & Care** 

## Installation

Always mount dispensers securely prior to loading with product.



- Mount securely to a wall with screws approved and supplied by building maintenance.
- Dispenser can be mounted onto a BOWMAN® door or wall hanger through the cutout in the back. (Please see chosen hanger's datasheet for details.)



## Parts included:

Dispenser

### **Tools Required:**

No tools required to assemble dispenser

# Care and Construction **ABS Plastic**

# Material Characteristics

# Designed for Long-Term, Heavy-Duty **Applications**

The combination of copolymers (Acrylonitrile, Butadiene, and Styrene) gives ABS an excellent combination of strength, rigidity, and toughness. The fauxwood f