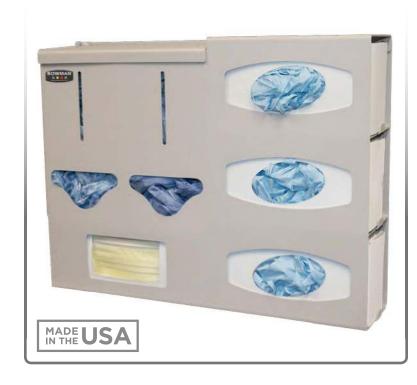

## **Product Description:**

- Protection System Surgical
- Holds protective apparel in two bulk compartments, three boxes of gloves, and one box of face masks
- Pivot hinge lid over bulk compartments
- Keyholes for wall mounting, or door hanger cutout for use with wall or door hanger
- · Quartz Beige ABS Plastic

### Dispenses:

- Top left: Bulk bins hold miscellaneous item(s) no larger than 6.00"W x 10.50"H x 4.70"D (15.2 cm x 26.7 cm x 11.9 cm)
- Bottom left: Box(es) no larger than 10.00"W x 4.83"H x 4.54"D (25.4 cm x 12.3 cm x 11.5 cm)
- Right: Box(es) no larger than 9.75"W x 5.40"H x 4.54"D (24.8 cm x 13.7 cm x 11.5 cm)