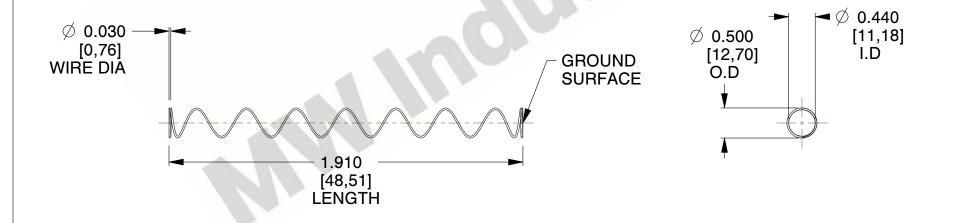

## **NOTES:**

1. Material: Hard Drawn

2. Finish: Glod Irridite

3. Ends: Closed and Ground

4. Total Coils: 10.000

5. Sugg. Max. Deflection: 1.600 (in) 6. Sugg. Max. Load : 2.300 (lbs)

7. All Drawing Dimensions are in Inches [mm]