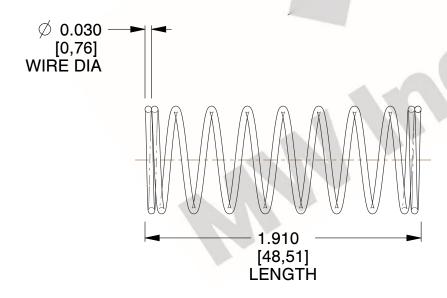

## **NOTES:**

1. Material : Music Wire 2. Finish : Glod Irridite

3. Ends: Closed

4. Total Coils: 10.000

Sugg. Max. Deflection: 0.590 (in)
 Sugg. Max. Load: 2.300 (lbs)

7. All Drawing Dimensions are in Inches [mm]