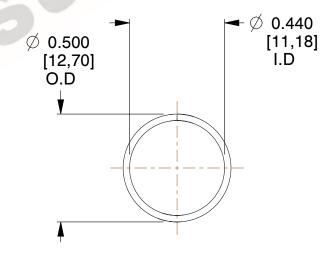

## **NOTES:**

1. Material : Music Wire 2. Finish : Glod Irridite

3. Ends: Closed

4. Total Coils: 10.000

Sugg. Max. Deflection: 0.590 (in)
 Sugg. Max. Load: 2.300 (lbs)

7. All Drawing Dimensions are in Inches [mm]