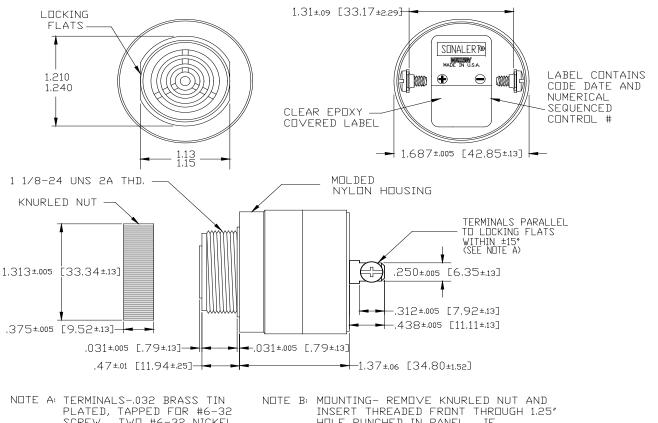

## MALLORY Mallory Sonalert Products,Inc. Sales Outline Drawing

Part #: SC628MPG

Revision: **B** 

| Sound Level Category  | Medium                                                                                     |
|-----------------------|--------------------------------------------------------------------------------------------|
| Mode of Operation     | Fast Pulse @ 2 - 10 PPS                                                                    |
| Voltage Rating        | 6 to 28 VDC                                                                                |
| Frequency             | 2900 ± 500 Hz                                                                              |
| Loudness @ Min Vdc    | 70 dB(A) @ 2 Feet and 6 Vdc                                                                |
| Loudness @ Max Vdc    | 85 dB(A) @ 2 Feet and 28 Vdc                                                               |
| Current Draw          | 4-16 mA                                                                                    |
| Duty Cycle (%)        | 50                                                                                         |
| Housing Material      | 6/6 Nylon, Color: Olive Drab                                                               |
| Storage Temperature   | -65° to +85° C                                                                             |
| Operating Temperature | -40° to +85° C                                                                             |
| Panel Mounting        | Recommended hole size is 1.25"(31.75mm). Thread front will fit standard 30mm(1.181") hole. |
| Knurled Nut           | Used to attach part to panel. The max recommended torque is 10 in-lbs.                     |
| Weight (Typical)      | 2.1 oz (60g)                                                                               |
| NEMA 3R,4X, & 12      | Approved with use of ACC03.                                                                |
| Options               | Please contact factory.                                                                    |
|                       |                                                                                            |

## Dimensions: Inches (mm)

NOTE A: TERMINALS-.032 BRASS TIN PLATED, TAPPED FOR #6-32 SCREW. TWO #6-32 NICKEL PLATED BRASS SCREWS INCLUDED. WILL ACCEPT 1/4" QUICK CONNECT. NOTE B: MOUNTING- REMOVE KNURLED NUT AND
INSERT THREADED FRONT THROUGH 1.25"
HOLE PUNCHED IN PANEL, IF
ORIENTATION IS NEEDED, NOTE LOCKING
FLATS ON DRAWING, SCREW NUT BACK
ON. DO NOT OVERTIGHTEN.