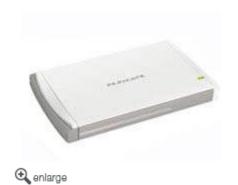

### FEATURES: 2.5" FileMate Hard Drive Enclosure

- Compatible with 2.5" SATA I/II hard drives up to 500Gb
- Transfer Rate:
  - USB 2.0 up to 480Mbps
    - Also backward compatible with USB 1.1
- Supports Operating Systems:
  - Microsoft Windows 7, Vista, XP, ME, 2000, Win 98SE
  - Apple Mac OS 10.X or later
- Made from heat dissipating Aluminum Alloy
- Easy Installation
- Plug and Play Support
- LED Power Indicator
- Available in Black and White colors
- Package Includes:
  - FileMate 2.5" hard drive enclosure
  - USB Y-Cable
  - Installation Screws