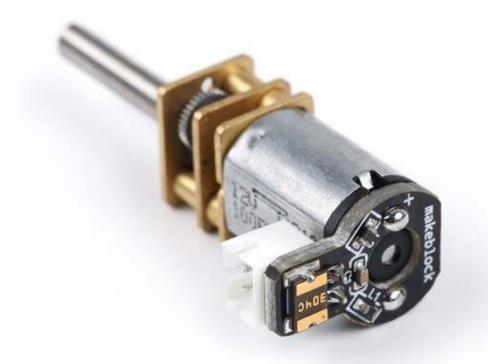

## Mini Metal Gear Motor - N20 DC 12V/210RPM

SKU: 80601 Weight: 12.00 G

Note: This motor does NOT come with connecting wire, please choose motor cable of corresponding current to work with it.

## **Description:**

Makeblock mini metal gear motor has a mini body, delicate gears and easy connector, and is widely used many DIY projects.

Makeblock has three different revolving speed for your choice.