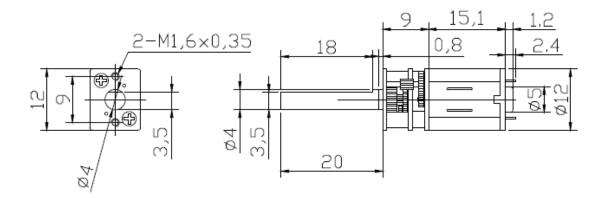

## Size Charts(mm):

https://store.makeblock.com/index.php?route=product/product&product\_id=6696/2-26-19