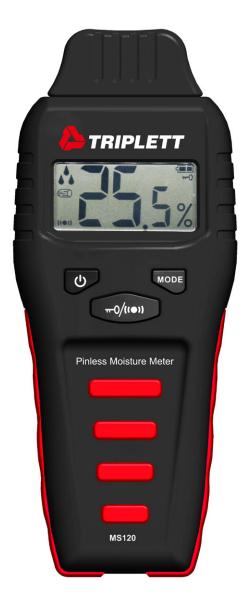

# MS120 Pinless Moisture Meter

#### Features:

- · Measure moisture content in wood and other building materials
- Audible indicator (with disable) increases as the moisture level gets higher
- · Low, Medium, High moisture level icons
- · Data Hold freezes measurement on screen
- · Self-calibration on power up
- · Low battery indicator
- · Includes 9V battery
- · 1 year warranty

#### Ordering Information:

MS120 Pinless Moisture Meter