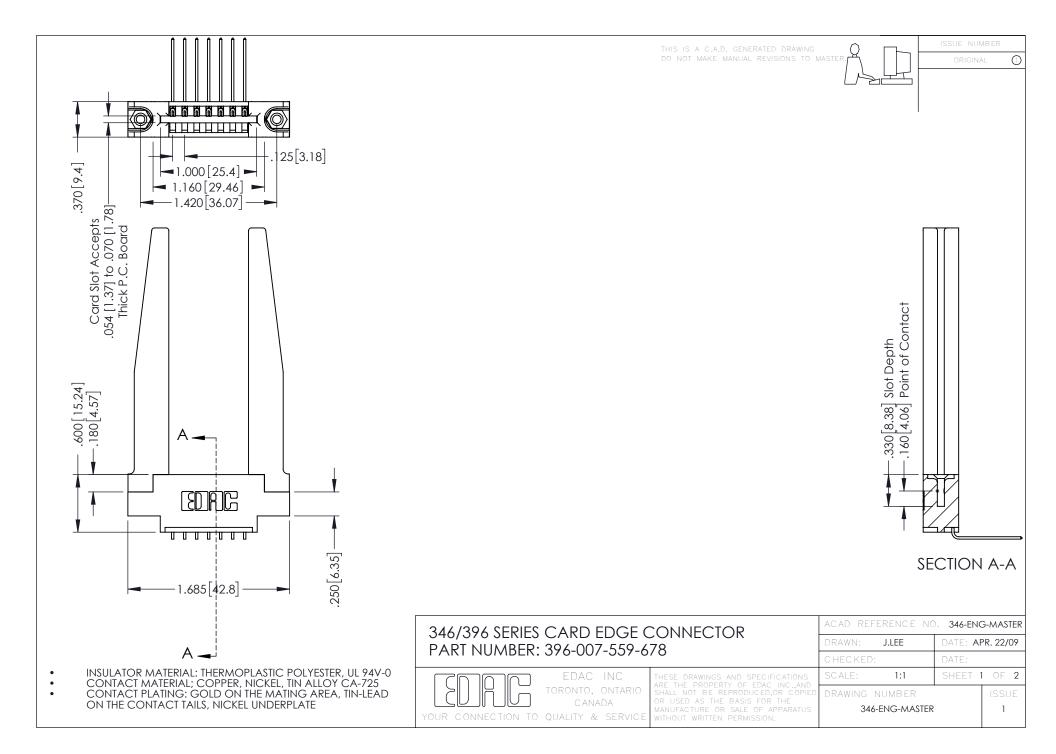

**Contact Code 555** 

**Contact Code 556** 

INSULATOR MATERIAL: THERMOPLASTIC POLYESTER, UL 94V-0 CONTACT MATERIAL; COPPER, NICKEL, TIN ALLOY CA-725

CONTACT PLATING: GOLD ON THE MATING AREA, TIN-LEAD ON THE CONTACT TAILS, NICKEL UNDERPLATE

## 346/396 SERIES CARD EDGE CONNECTOR CONTACT CODE 555,556,558,559,560 DIMENSIONS

YOUR CONNECTION TO QUALITY & SERVICE

|   | ACAD REFERENCE NO. 346-ENG-MASTER |                  |
|---|-----------------------------------|------------------|
|   | DRAWN: J.LEE                      | DATE: APR. 22/09 |
|   | CHECKED:                          | DATE:            |
|   | SCALE: 1:1                        | SHEET 2 OF 2     |
| D | DRAWING NUMBER                    | ISSUE            |

346-ENG-MASTER