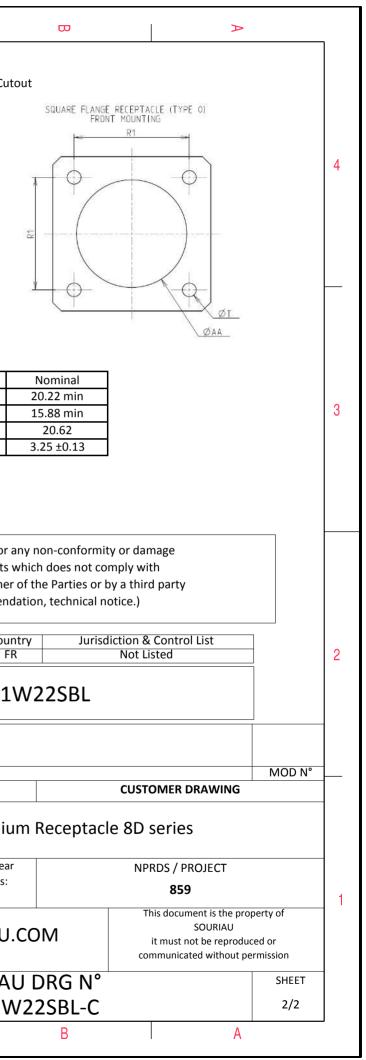

B L

| Connector dimension |               |  |  |
|---------------------|---------------|--|--|
| Dim                 | Nominal       |  |  |
| Р                   | 3.25±0.2      |  |  |
| PP                  | 4.93±0.2      |  |  |
| R1                  | 20.62         |  |  |
| R2                  | 18.26         |  |  |
| S                   | 26.2±0.3      |  |  |
| V                   | 20.83+0/-1.25 |  |  |
| W                   | 2.1/2.5       |  |  |
| Z                   | 31.5 Max      |  |  |
| VV THREAD           | M15x1-6g      |  |  |
|                     |               |  |  |