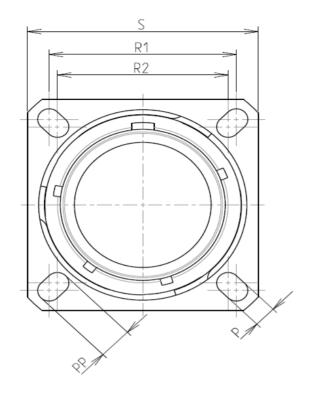

B L

| Connector dimension |               |  |  |
|---------------------|---------------|--|--|
| Dim                 | Nominal       |  |  |
| Р                   | 3.25±0.2      |  |  |
| PP                  | 4.93±0.2      |  |  |
| R1                  | 20.62         |  |  |
| R2                  | 18.26         |  |  |
| S                   | 26.2±0.3      |  |  |
| V                   | 20.83+0/-1.25 |  |  |
| W                   | 2.1/2.5       |  |  |
| Z                   | 31.5 Max      |  |  |
| VV THREAD           | M15x1-6g      |  |  |
|                     |               |  |  |