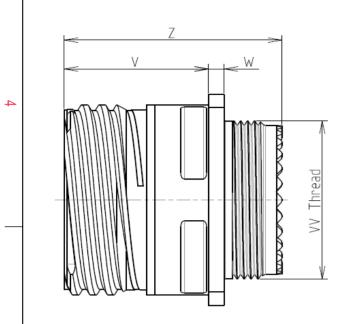

B L

| Connector dimension |               |  |  |
|---------------------|---------------|--|--|
| Dim                 | Nominal       |  |  |
| Р                   | 3.25±0.2      |  |  |
| PP                  | 4.93±0.2      |  |  |
| R1                  | 20.62         |  |  |
| R2                  | 18.26         |  |  |
| S                   | 26.2±0.3      |  |  |
| V                   | 20.83+0/-1.25 |  |  |
| W                   | 2.1/2.5       |  |  |
| Z                   | 31.5 Max      |  |  |
| VV THREAD           | M15x1-6g      |  |  |
|                     |               |  |  |