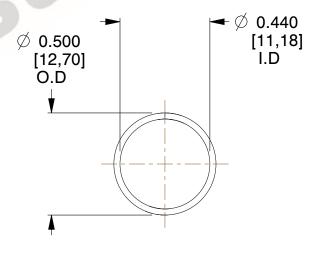

## **NOTES:**

1. Material: Stainless Steel

2. Finish: Glod Irridite

3. Ends: Closed

4. Total Coils: 10.000

Sugg. Max. Deflection: 0.650 (in)
Sugg. Max. Load: 2.300 (lbs)

7. All Drawing Dimensions are in Inches [mm]