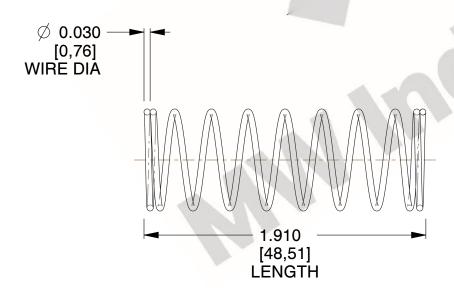

## **NOTES:**

1. Material: Stainless Steel

2. Finish: Glod Irridite

3. Ends: Closed

4. Total Coils: 10.000

Sugg. Max. Deflection: 0.650 (in)
Sugg. Max. Load: 2.300 (lbs)

7. All Drawing Dimensions are in Inches [mm]