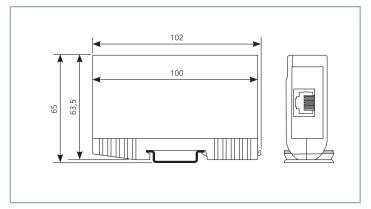

## **RJ45 Surge Protection Device**

## **RJ45-SPD Class EA**

Structured cabling with RJ45 of telecommunication. 100 % up mission with data rates up to inductive and capacitive coupl se enormous problems and has a network. To protect the elect

g hardware is a vital part of today's mandatory for seamless data transpits per second. However, galvanic, ell as potential differences may caur any electronics connected to such uipment, an appropriate RJ45 surge protection with proper grounding has to be implemented in the cabling link. Telegärnter's RJ45-SPD surge protection meets or exceeds the requirements for class E<sub>A</sub> networks for podding 10 Gigabit Ethernet and PoE/Po overbending the contacts ensures the

RJ11 or RJ12 connector had