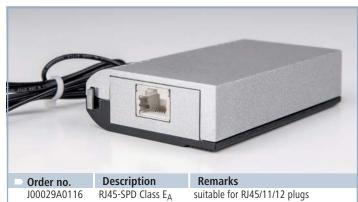

## **RJ45 Surge Protection Device**

## **RJ45-SPD Class EA**

Structured cabling with RJ45 of telecommunication. 100 % up mission with data rates up to inductive and capacitive coupl se enormous problems and has a network. To protect the elect

g hardware is a vital part of today's mandatory for seamless data transpits per second. However, galvanic, ell as potential differences may caur any electronics connected to such uipment, an appropriate RJ45 surge protection with proper grounding has to be implemented in the cabling link. Telegärnter's RJ45-SPD surge protection meets or exceeds the requirements for class E<sub>A</sub> networks for podding 10 Gigabit Ethernet and PoE/Po overbending the contacts ensures the

RJ11 or RJ12 connector had