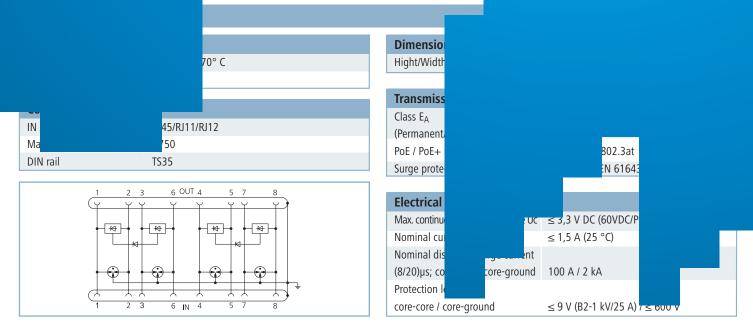

## **RJ45 Surge Protection Device**

## **RJ45-SPD Class EA**

Structured cabling with RJ45 of telecommunication. 100 % up mission with data rates up to inductive and capacitive coupl se enormous problems and has a network. To protect the elect

g hardware is a vital part of today's mandatory for seamless data transpits per second. However, galvanic, ell as potential differences may caur any electronics connected to such uipment, an appropriate RJ45 surge protection with proper grounding has to be implemented in the cabling link. Telegärnter's RJ45-SPD surge protection meets or exceeds the requirements for class E<sub>A</sub> networks for podding 10 Gigabit Ethernet and PoE/Po overbending the contacts ensures the

RJ11 or RJ12 connector had