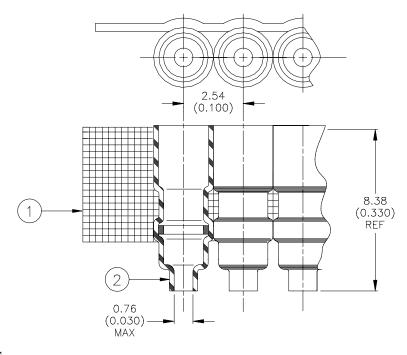

  Sleeve and Terminal Assembly

# STRIP LENGTH: 4.70±0.38 (0.185±0.015) D-141-07 SOLDERSLEEVE WIRE (0.330) 3.96 (0.156) STRIPPED WIRE BOTTOMED ON SLEEVE PIN