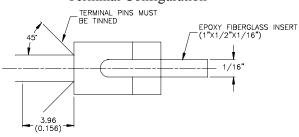

# STRIP LENGTH: 4.70±0.38 (0.185±0.015) D-141-07 SOLDERSLEEVE WIRE (0.330) 3.96 (0.156) STRIPPED WIRE BOTTOMED ON SLEEVE PIN