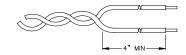

# **Terminal Configuration**

Untwist and Straighten Length

| Electronics                                                                                       |     | Raychem          |  | Tyco Electronic<br>300 Constitutio<br>Menlo Park, Ca | onal Drive                                                             | TITLE: SOLDERPAK ASSEMBLY, CINCH "TYKON" SERIES 255-XX-30-200 ALTERNATE PINS |                |    |            |                  |
|---------------------------------------------------------------------------------------------------|-----|------------------|--|------------------------------------------------------|------------------------------------------------------------------------|------------------------------------------------------------------------------|----------------|----|------------|------------------|
| UNLESS OTHERWISE SPECIFIED DIMENSIONS ARE IN MILLIMETERS. INCHES DIMENSIONS ARE BETWEEN BRACKETS. |     |                  |  |                                                      |                                                                        | DOCUMENT NO.: <b>D-711-00</b>                                                |                |    |            |                  |
| TOLERANCES:<br>0.00 N/A<br>0.0 N/A<br>0 N/A                                                       | ROU | t                |  |                                                      | to amend this drawing at any<br>luate the suitability of the<br>ation. | DATE: 18-July-00                                                             |                | DO | OOC ISSUE: |                  |
| DRAWN BY:<br>M. FORONDA                                                                           |     | CAGE CODE: 06090 |  | REPLACES:<br>N/A                                     | DCR NUMBER:<br>D000403                                                 | PROD. REV.:<br>D                                                             | SCALE:<br>None |    | SIZE:      | SHEET:<br>1 of 1 |