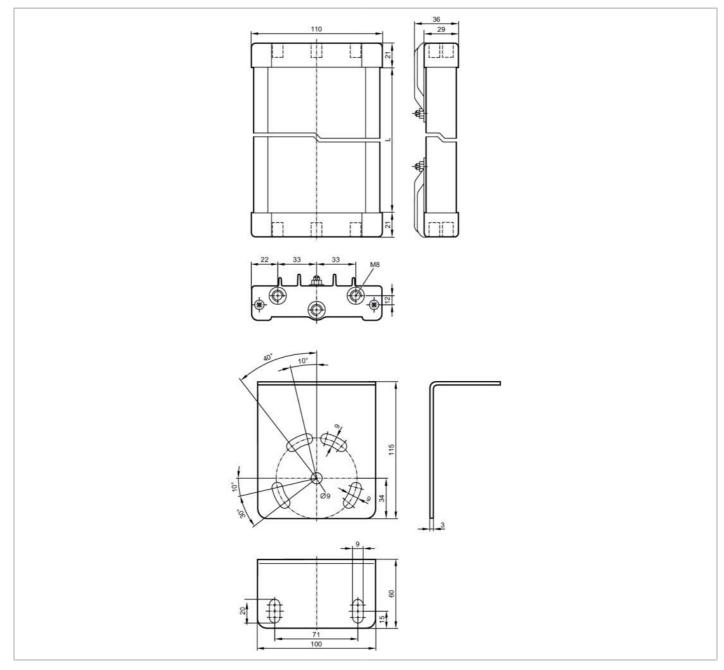

## **EY1004**

## Corner mirror for safety light grids

| Application          |      |                                                                        |
|----------------------|------|------------------------------------------------------------------------|
| Design               |      | for safety light grids                                                 |
| Operating conditions |      |                                                                        |
| Ambient temperature  | [°C] | -1055                                                                  |
| Mechanical data      |      |                                                                        |
| Weight               | [9]  | 4070                                                                   |
| Materials            |      | aluminium epoxy-powder coated; plastics; Accessories: steel galvanised |
| Length               | [mm] | 715                                                                    |
| Accessories          |      |                                                                        |
| Items supplied       |      | screws: 4 x M8                                                         |
|                      |      | hexagon nuts: 4 x M8                                                   |
|                      |      | washers: 4                                                             |

## Corner mirror for safety light grids

DEFLECTION MIRROR 715 LENGTH

| Remarks       |        |
|---------------|--------|
| Pack quantity | 1 pcs. |