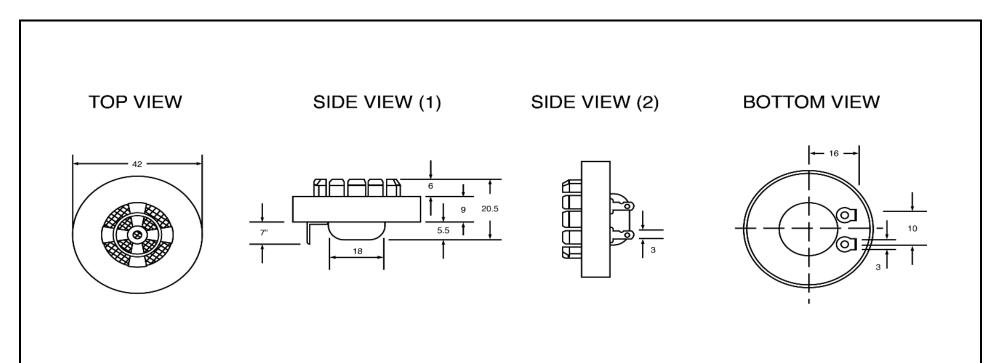

| Sp                    | ecifications |       | Notes                                              |                 | Revision History |                           |            |            |             |            |
|-----------------------|--------------|-------|----------------------------------------------------|-----------------|------------------|---------------------------|------------|------------|-------------|------------|
| Description           | Value        | Unit  |                                                    |                 | Version          | Description               |            |            | Date        | Approved   |
| Technology            | Piezo        |       | 1) All dimensions are in mm unless otherwise noted |                 | 1                | Released from Engineering |            |            | 10/21/2013  | J.S        |
| Resonant Frequency    | 2,900        | (Hz)  | 2) All parts meet RoHS                             |                 |                  |                           |            |            |             |            |
| Rated Voltage         | 24           | (V)   |                                                    |                 |                  |                           |            |            |             |            |
| SPL @ 10cm            | 95           | (dBA) |                                                    |                 |                  |                           |            |            |             |            |
| Tone                  | Single       |       |                                                    |                 |                  |                           |            |            |             |            |
| Mount Type            | Panel        |       |                                                    |                 |                  |                           |            |            |             |            |
| Voltage Range         | 1~28         | (V)   |                                                    |                 |                  |                           |            |            |             |            |
| Max Rated Current     | 15           | (mA)  |                                                    |                 |                  |                           |            |            |             |            |
| Housing Material      | NYLON        |       |                                                    |                 | Drawn by         | Date                      | Checked by | Date       | Approved by | Date       |
| Operating Temperature | -20 ~ +60    | °C    |                                                    |                 | A.B.             | 10/21/2013                | C.E.       | 10/21/2013 | J.S         | 10/21/2013 |
| Storage Temperature   | -20 ~ +60    | °C    |                                                    | Piezo Indicator | =                | IP422924-1                |            |            |             |            |
| Weight                | 18           | (g)   |                                                    | Piezo indicator | 17422924-1       |                           |            |            |             |            |