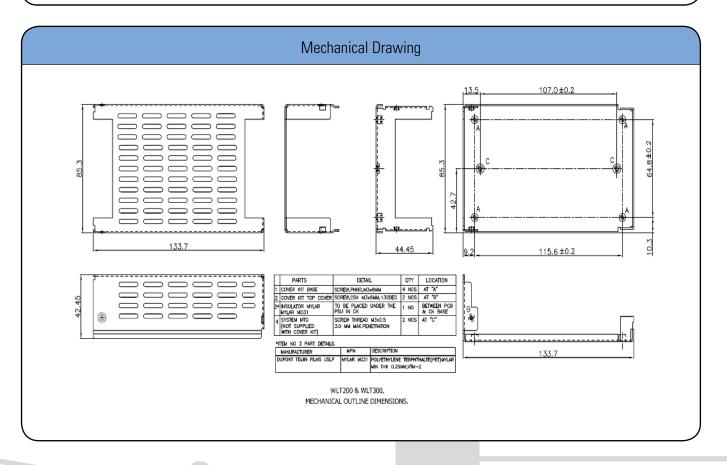

#### **Mechanical Dimensions**

Cover and Base Material EG(Zintec)/CRCA/GI 1.0mm thick (Powder coating/ Passivation/ ED coating black)

Marked A: PCB MTG; B: COVER MTG; C: SYSTEM MTG, M3 Thread

All dimensions are in mm. General tolerance:  $\pm -1.0$ 