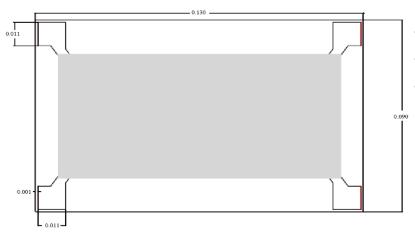

# **Recommended PCB Layout**

Top

- $50\Omega$  trace dimensions are application specific.
- Ensure adequate grounding beneath the part.
- Trace feed locations can be horizontal, vertical, or angled.

2777 Route 20 East, Cazenovia, NY 13035| Ph: (315)655-8710 | KCCSales@knowles.com