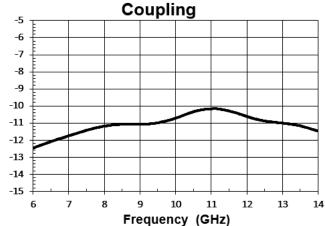

## **Typical Measured Performance**

 $<sup>^*\</sup>mbox{Typical}$  measured performance mounted on RO4350B test board at 25°C.

### **SPECIFICATIONS\***

| Parameter                     | Frequency<br>(GHz)     | Min | Max |
|-------------------------------|------------------------|-----|-----|
| Passband Insertion Loss* (dB) |                        |     | 0.3 |
| Passband Return Loss (dB)     | 8-12                   | 12  |     |
| Coupling (dB)                 |                        | 10  | 12  |
| Directivity (dB)              |                        | 10  |     |
| Input Power (W)               |                        |     | TBD |
| Size (L x W x H)              | 0.130 x .090 x .015 in |     |     |
|                               | 3.30 x 2.286 x .381mm  |     |     |