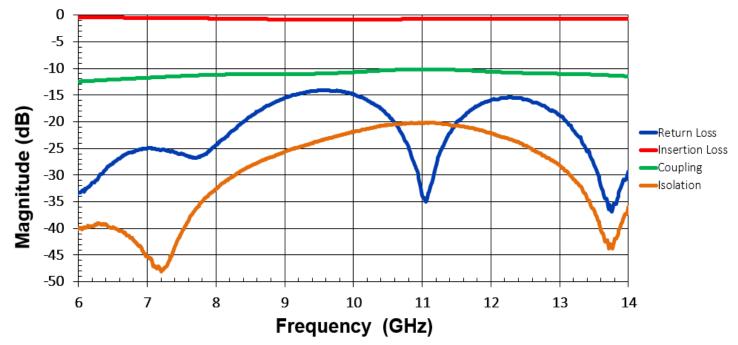

## **Typical Measured Performance**

 $<sup>^*\</sup>mbox{Typical}$  measured performance mounted on RO4350B test board at 25°C.

### **SPECIFICATIONS\***

| Parameter                     | Frequency<br>(GHz)     | Min | Max |
|-------------------------------|------------------------|-----|-----|
| Passband Insertion Loss* (dB) |                        |     | 0.3 |
| Passband Return Loss (dB)     | 8-12                   | 12  |     |
| Coupling (dB)                 |                        | 10  | 12  |
| Directivity (dB)              |                        | 10  |     |
| Input Power (W)               |                        |     | TBD |
| Size (L x W x H)              | 0.130 x .090 x .015 in |     |     |
|                               | 3.30 x 2.286 x .381mm  |     |     |