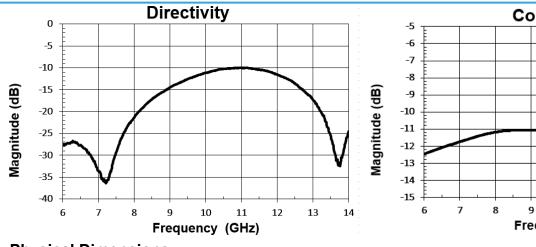

## **Typical Measured Performance**

 $<sup>^*\</sup>mbox{Typical}$  measured performance mounted on RO4350B test board at 25°C.

### **SPECIFICATIONS\***

| Parameter                     | Frequency<br>(GHz)     | Min | Max |
|-------------------------------|------------------------|-----|-----|
| Passband Insertion Loss* (dB) |                        |     | 0.3 |
| Passband Return Loss (dB)     | 8-12                   | 12  |     |
| Coupling (dB)                 |                        | 10  | 12  |
| Directivity (dB)              |                        | 10  |     |
| Input Power (W)               |                        |     | TBD |
| Size (L x W x H)              | 0.130 x .090 x .015 in |     |     |
|                               | 3.30 x 2.286 x .381mm  |     |     |