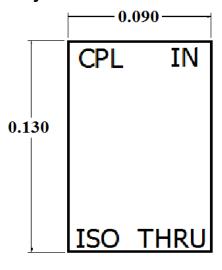

## **Physical Dimensions**

### **SPECIFICATIONS\***

| Parameter                     | Frequency<br>(GHz)     | Min | Max |
|-------------------------------|------------------------|-----|-----|
| Passband Insertion Loss* (dB) |                        |     | 0.3 |
| Passband Return Loss (dB)     | 8-12                   | 12  |     |
| Coupling (dB)                 |                        | 10  | 12  |
| Directivity (dB)              |                        | 10  |     |
| Input Power (W)               |                        |     | TBD |
| Size (L x W x H)              | 0.130 x .090 x .015 in |     |     |
|                               | 3.30 x 2.286 x .381mm  |     |     |