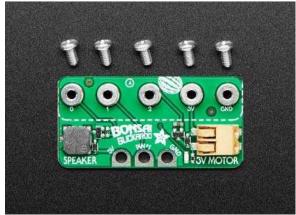

## Adafruit Bonsai Buckaroo – micro:bit & CLUE Plant Care Helper

PRODUCT ID: 4534

We can't wait for spring to arrive, and we're looking forward to caring for some plants! We designed this little add-on for micro:bit or CLUE boards - bolt it on with 5 screws to get a buzzer/beeper, motor driver, and breakouts for connecting a soil sensor (two alligator clips + nails work just fine). Simple, but effective!

- 8mm Buzzer/Speaker on pin PO have your plant kit beep when it wants watering, or have it sing a song when its nice and happy.
- 3V Motor control (on/off) on pin P2 connect to a water pump to automatically water dry plants
- Alligator clip pads for pin P1, 3V and GND connect to two alligator clips and nails to measure soil resistance