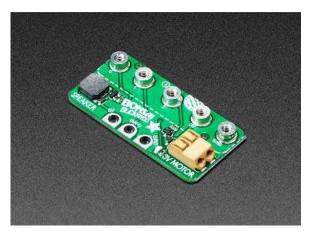

## Adafruit Bonsai Buckaroo – micro:bit & CLUE Plant Care Helper

PRODUCT ID: 4534

We can't wait for spring to arrive, and we're looking forward to caring for some plants! We designed this little add-on for micro:bit or CLUE boards - bolt it on with 5 screws to get a buzzer/beeper, motor driver, and breakouts for connecting a soil sensor (two alligator clips + nails work just fine). Simple, but effective!

- 8mm Buzzer/Speaker on pin PO have your plant kit beep when it wants watering, or have it sing a song when its nice and happy.
- 3V Motor control (on/off) on pin P2 connect to a water pump to automatically water dry plants
- Alligator clip pads for pin P1, 3V and GND connect to two alligator clips and nails to measure soil resistance