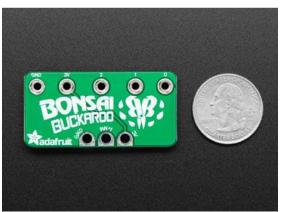

## **TECHNICAL DETAILS**

Product Dimensions: 52.0mm x 26.0mm x 6.4mm / 2.0" x 1.0" x 0.3"

Product Weight: 8.0g / 0.3oz