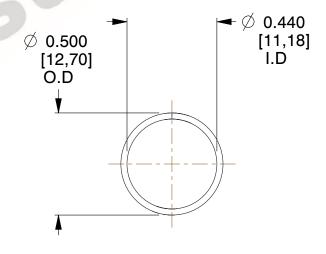

## **NOTES:**

1. Material: Music Wire 2. Finish: Glod Irridite

3. Ends: Closed

4. Total Coils: 10.000

5. Sugg. Max. Deflection: 0.590 (in) 6. Sugg. Max. Load: 2.300 (lbs)

7. All Drawing Dimensions are in Inches [mm]