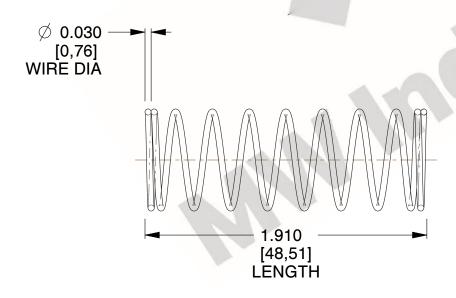

## **NOTES:**

1. Material: Music Wire 2. Finish: Glod Irridite

3. Ends: Closed

4. Total Coils: 10.000

5. Sugg. Max. Deflection: 0.590 (in) 6. Sugg. Max. Load: 2.300 (lbs)

7. All Drawing Dimensions are in Inches [mm]