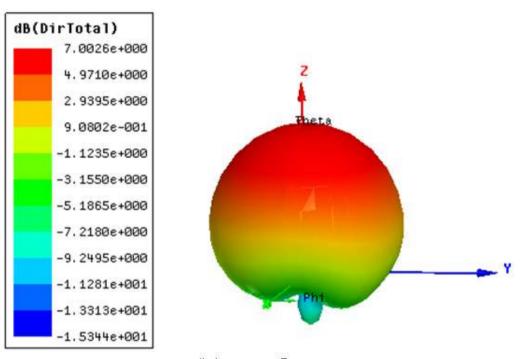

|
| Frequency Temperature<br>Coefficient |      |        | 20   | ppm/°C |                               |

(\*) Application environment, including size of the ground plane, proximity to adjacent components, etc., will affect stated performance. Fine tuning might be required when installed on end-customer's PCB. Abracon offers Antenna Optimization Service, please contact Abracon.

#### RETURNLOSSCHARACTERISTIC





5101 Hidden Creek Ln Spicewood TX 78669 Phone: 512-371-6159 | Fax: 512-351-8858 For terms and conditions of sales, please visit: www.abracon.com **REVISED: 03.01.2021** 

ABRACON IS ISO9001-2015 CERTIFIED

#### 25.0 x 25.0 x 4.0mm RoHS/RoHS II Compliant MSL = 1

## APAKN2504-S2448-T

25.0 x 25.0 x 4.0mm RoHS/RoHS II Compliant MSL=1

#### **RADIATION PATTERN (3D)**



#### Radiation pattern@ 2.45GHz

#### **OUTLINE DIMENSIONS**





5101 Hidden Creek Ln Spicewood TX 78669 Phone: 512-371-6159 | Fax: 512-351-8858 For terms and conditions of sales, please visit: www.abracon.com

#### REVISED: 03.01.2021

ABRACON IS ISO9001-2015 CERTIFIED





## APAKN2504-S2448-T

25.0 x 25.0 x 4.0mm RoHS/RoHS II Compliant MSL = 1

### LAND PATTERN



### **RECOMMENDED REFLOW SOLDERING PROFILE**

Solder Paste: Sn/Ag/Cu: 96.5/3.0/0.5 Recommended reflow condition:





5101 Hidden Creek Ln Spicewood TX 78669 Phone: 512-371-6159 | Fax: 512-351-8858 For terms and conditions of sales, please visit: www.abracon.com REVISED: 03.01.2021

ABRACON IS ISO9001-2015 CERTIFIED

## APAKN2504-S2448-T

25.0 x 25.0 x 4.0mm RoHS/RoHS II Compliant MSL = 1

### PACKAGING

Package is made of