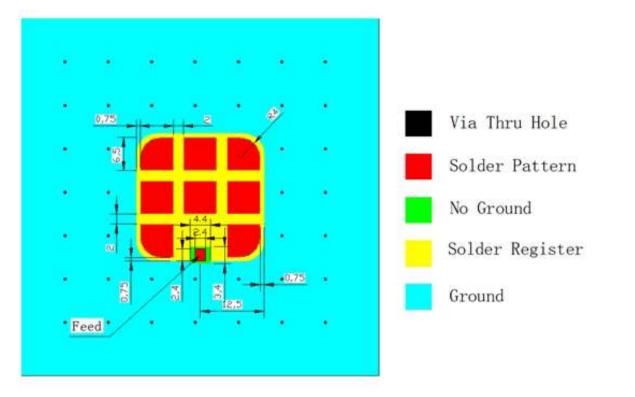

please contact Abracon.

#### RETURNLOSSCHARACTERISTIC





5101 Hidden Creek Ln Spicewood TX 78669 Phone: 512-371-6159 | Fax: 512-351-8858 For terms and conditions of sales, please visit: www.abracon.com **REVISED: 03.01.2021** 

ABRACON IS ISO9001-2015 CERTIFIED

#### 25.0 x 25.0 x 4.0mm RoHS/RoHS II Compliant MSL = 1

## APAKN2504-S2448-T

25.0 x 25.0 x 4.0mm RoHS/RoHS II Compliant MSL=1

#### **RADIATION PATTERN (3D)**



#### Radiation pattern@ 2.45GHz

#### **OUTLINE DIMENSIONS**





5101 Hidden Creek Ln Spicewood TX 78669 Phone: 512-371-6159 | Fax: 512-351-8858 For terms and conditions of sales, please visit: www.abracon.com

#### REVISED: 03.01.2021

ABRACON IS ISO9001-2015 CERTIFIED





## APAKN2504-S2448-T

25.0 x 25.0 x 4.0mm RoHS/RoHS II Compliant MSL = 1

### LAND PATTERN



### **RECOMMENDED REFLOW SOLDERING PROFILE**

Solder Paste: Sn/Ag/Cu: 96.5/3.0/0.5 Recommended reflow condition:





5101 Hidden Creek Ln Spicewood TX 78669 Phone: 512-371-6159 | Fax: 512-351-8858 For terms and conditions of sales, please visit: www.abracon.com REVISED: 03.01.2021

ABRACON IS ISO9001-2015 CERTIFIED

## APAKN2504-S2448-T

25.0 x 25.0 x 4.0mm RoHS/RoHS II Compliant MSL = 1

### PACKAGING

Package is made of corrugated paper with thickness of 0.8cm. The carton has 4 inner boxes; each box has 1 vacuum bag.

| Quan | tity: |
|------|-------|
| ъ    | 1     |

| Z and the first of |                   |
|-------------------------------------------------------------------------------------------------------------------------------------------------------------------------------