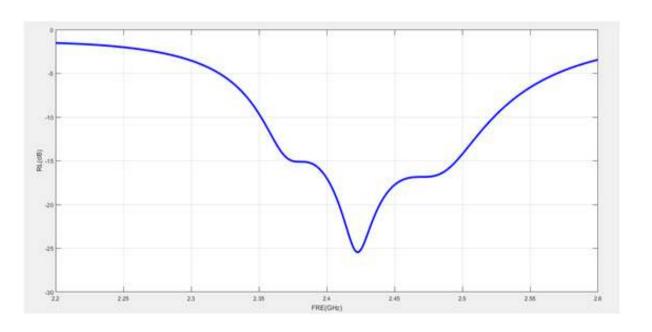

#### RETURNLOSSCHARACTERISTIC

5101 Hidden Creek Ln Spicewood TX 78669 Phone: 512-371-6159 | Fax: 512-351-8858 For terms and conditions of sales, please visit: www.abracon.com **REVISED: 03.01.2021** 

ABRACON IS ISO9001-2015 CERTIFIED

#### **ELECTRICALSPECIFICATIONS**

| Parameters                           | min  | Тур.   | Max. | Units  | Note                          |
|--------------------------------------|------|--------|------|--------|-------------------------------|
| Receiving Frequency<br>Range         | 2412 |        | 2484 | MHz    | ( On a 70*70mm Ground Plane ) |
| Bandwidth                            | 100  |        |      | MHz    | (Return loss ≤-10dB)          |
| Return Loss                          |      |        | -10  | dB     | (@ CF)                        |
| Gain                                 |      | 7.0    |      | dBi    | (Peak gain)                   |
| Polarization Model                   |      | Linear |      |        |                               |
| Impedance                            |      | 50     |      | Ω      |                               |
| Frequency Temperature<br>Coefficient |      |        | 20   | ppm/°C |                               |