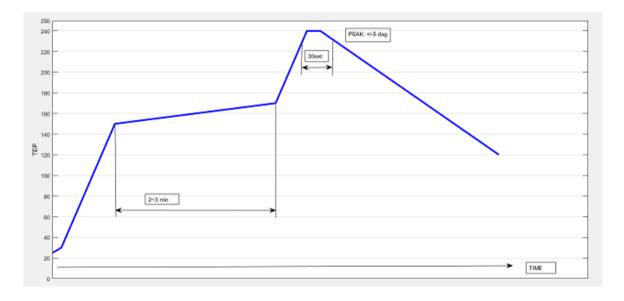

### **RECOMMENDED REFLOW SOLDERING PROFILE**

Solder Paste: Sn/Ag/Cu: 96.5/3.0/0.5 Recommended reflow condition:

5101 Hidden Creek Ln Spicewood TX 78669 Phone: 512-371-6159 | Fax: 512-351-8858 For terms and conditions of sales, please visit: www.abracon.com REVISED: 03.01.2021