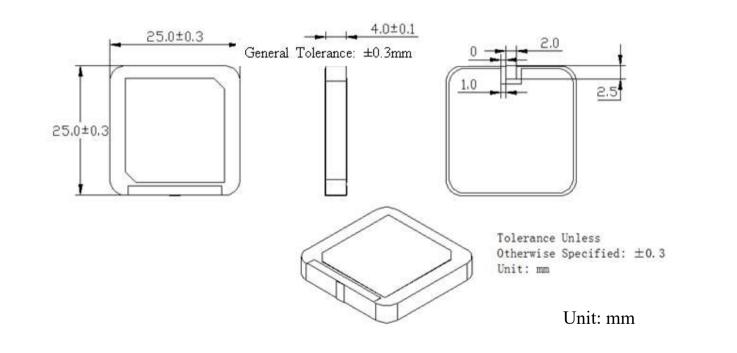

#### **OUTLINE DIMENSIONS**

5101 Hidden Creek Ln Spicewood TX 78669 Phone: 512-371-6159 | Fax: 512-351-8858 For terms and conditions of sales, please visit: www.abracon.com