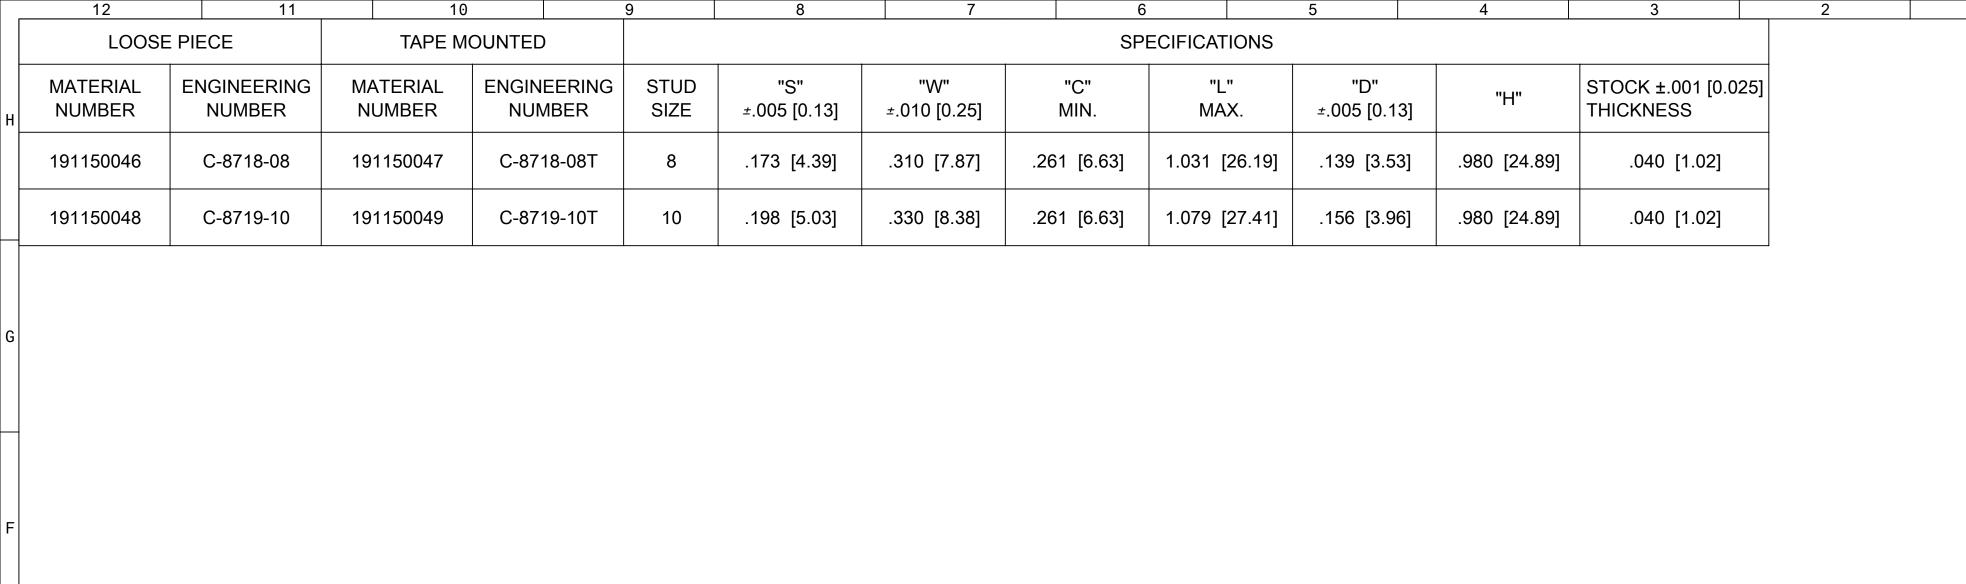

## NOTES:

- 1. MATERIAL:
  - (A). TERMINAL: COPPER
    - PLATING: ELECTRO-TIN (.0003 MIN.)
- (B). TIN-PLATED BRASS FUNNEL FERRULE
- (C). INSULATION: NYLON (YELLOW)
- 2. MWID: MAXIMUM WIRE INSULATION DIAMETER
- 3. WIRE SIZE: 12-10 AWG
  - 4.0 -6.0 MM<sup>2</sup>
- 4. "UL" LISTING #E32244

  - "CSA" LISTING #18689
- 5. ALL DIMENSIONS IN INCHES/[MM].
- 6. PARTS ARE ROHS COMPLIANT.
- 7. DIMS. SHOWN ARE FOR REFERENCE ONLY.

DOCUMENT STATUS P1 RELEASE DATE 2019/08/05 20:29:46

|               |                                          |                      |         |                           |                                                                 |                |                          |                                         |               |                |          |          |          | [          |
|---------------|------------------------------------------|----------------------|---------|---------------------------|-----------------------------------------------------------------|----------------|--------------------------|-----------------------------------------|---------------|----------------|----------|----------|----------|------------|
| 1510160151    |                                          |                      |         | ORMATION THAT             | IS PROPRIETA                                                    | ARY TO MOLEX E | LECTRONIC TECH           | NOLOGIES, LLC AND SHO                   | ULD NOT BE US | ED WITH        | HOUT WRI | TTEN PER | RMISSION | 1          |
|               | DIMENSION UNITS                          | IMENSION UNITS SCALE |         | CURREN                    | T REV DES                                                       | C: MIGRATIO    | _                        |                                         | <b>I</b> _    |                |          |          |          |            |
| = 0           | INCH/MM NTS                              |                      | ECTR/NX |                           |                                                                 | <b>molex</b>   |                          |                                         |               |                |          |          |          |            |
| <b>E</b> = 0  | GENERAL TOLERANCES<br>(UNLESS SPECIFIED) |                      |         |                           |                                                                 |                |                          | _                                       |               |                |          |          |          | 1          |
| <b>▼</b> = 0  |                                          | MM                   | INCH    | EC NO:                    | 620952                                                          |                |                          | S                                       | NAP SPADI     | E SHO          | ORT      |          |          |            |
| \( = 0        | 4 PLACES ±                               |                      | ±       | DRWN:                     | N: ABENJAMINLW 2019/06/27 TONGUE TERMINAL AVIKRIMP - 800 SERIES |                |                          |                                         |               |                | ES       |          |          |            |
|               | 3 PLACES ±                               |                      | ± .00   | 5   CHK'D:                | GROJAS                                                          | 801            | 2019/07/19               |                                         |               |                |          |          |          |            |
| = 0           | 2 PLACES ± 0.13 ± .01                    |                      | APPR:   | APPR: JMACNEIL 2019/08/05 |                                                                 |                | PRODUCT CUSTOMER DRAWING |                                         |               |                |          |          |          |            |
| <del>  </del> | 1 PLACE ±                                | 0.25                 | ±       | INITIAL                   | INITIAL REVISION:                                               |                |                          | DOCUMENT NUMBER DOC TYPE DOC PART REVIS |               |                |          |          | REVISION | √ <i>F</i> |
| <b>⋈</b> = 0  | 0 PLACES ±                               |                      | ±       | DRWN:                     | GZ                                                              |                | 1985/04/05               | 19115                                   | 0046          |                | DCD      | 000      |          | ^          |
|               | ANGULAR TOL ± 0.5 °                      |                      |         | ∘ APPR:                   | APPR: JMACNEIL                                                  |                |                          | 19113                                   |               | PSD            | 000      | A        |          |            |
| = 0           | DRAFT WH                                 | IERE APPLI           | CABLE   | THIRD ANGLE               | PROJECTION                                                      | DRAWING        | SERIES                   | MATERIAL NUMBER                         | CUSTOMER      |                | •        | SHEET    | NUMBER   | 1          |
| © = 0         | MUST REMAIN<br>WITHIN DIMENSIONS         |                      |         |                           |                                                                 | C-SIZE         | 19115                    | SEE TABLE                               | GENERA        | RAL MARKET 1 0 |          | OF 1     |          |            |
|               | 5                                        |                      |         |                           | 4                                                               |                | 3                        | 2                                       | 2             |                |          | 1        |          |            |