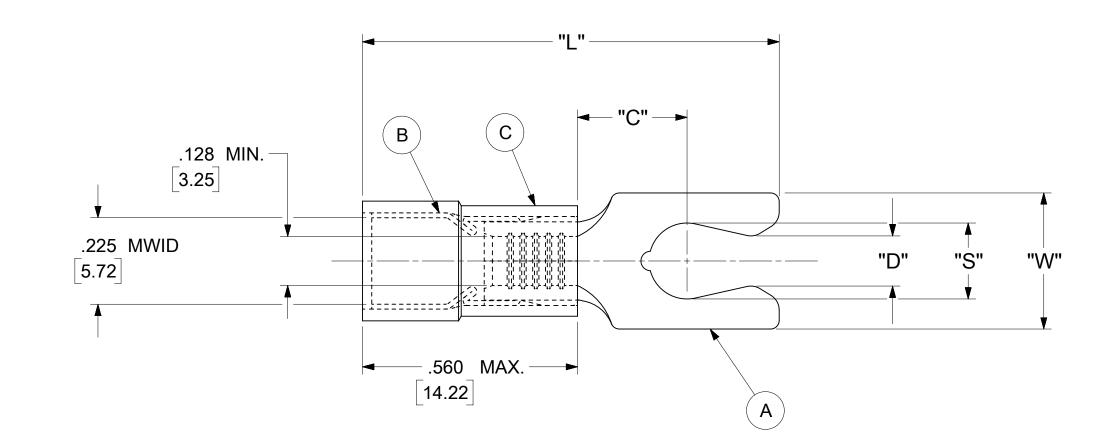

## NOTES:

- 1. MATERIAL:
  - (A). TERMINAL: COPPER
    - PLATING: ELECTRO-TIN (.0003 MIN.)
- (B). TIN-PLATED BRASS FUNNEL FERRULE
- (C). INSULATION: NYLON (YELLOW)
- 2. MWID: MAXIMUM WIRE INSULATION DIAMETER
- 3. WIRE SIZE: 12-10 AWG
  - 4.0 -6.0 MM<sup>2</sup>
- 4. "UL" LISTING #E32244

  - "CSA" LISTING #18689
- 5. ALL DIMENSIONS IN INCHES/[MM].
- 6. PARTS ARE ROHS COMPLIANT.
- 7. DIMS. SHOWN ARE FOR REFERENCE ONLY.

DOCUMENT STATUS P1 RELEASE DATE 2019/08/05 20:29:46

|               |                                          |                      |         |                           |                                                                 |                |                          |                                         |               |                |          |          |          | [          |
|---------------|------------------------------------------|----------------------|---------|---------------------------|-----------------------------------------------------------------|----------------|--------------------------|-----------------------------------------|---------------|----------------|----------|----------|----------|------------|
| 1510160151    |                                          |                      |         | ORMATION THAT             | IS PROPRIETA                                                    | ARY TO MOLEX E | LECTRONIC TECH           | NOLOGIES, LLC AND SHO                   | ULD NOT BE US | ED WITH        | HOUT WRI | TTEN PER | RMISSION | 1          |
|               | DIMENSION UNITS                          | IMENSION UNITS SCALE |         | CURREN                    | T REV DES                                                       | C: MIGRATIO    | _                        |                                         | <b>I</b> _    |                |          |          |          |            |
| = 0           | INCH/MM NTS                              |                      | ECTR/NX |                           |                                                                 | <b>molex</b>   |                          |                                         |               |                |          |          |          |            |
| <b>E</b> = 0  | GENERAL TOLERANCES<br>(UNLESS SPECIFIED) |                      |         |                           |                                                                 |                |                          | _                                       |               |                |          |          |          | 1          |
| <b>▼</b> = 0  |                                          | MM                   | INCH    | EC NO:                    | 620952                                                          |                |                          | S                                       | NAP SPADI     | E SHO          | ORT      |          |          |            |
| \( = 0        | 4 PLACES ±                               |                      | ±       | DRWN:                     | N: ABENJAMINLW 2019/06/27 TONGUE TERMINAL AVIKRIMP - 800 SERIES |                |                          |                                         |               |                | ES       |          |          |            |
|               | 3 PLACES ±                               |                      | ± .00   | 5   CHK'D:                | GROJAS                                                          | 801            | 2019/07/19               |                                         |               |                |          |          |          |            |
| = 0           | 2 PLACES ± 0.13 ± .01                    |                      | APPR:   | APPR: JMACNEIL 2019/08/05 |                                                                 |                | PRODUCT CUSTOMER DRAWING |                                         |               |                |          |          |          |            |
| <del>  </del> | 1 PLACE ±                                | 0.25                 | ±       | INITIAL                   | INITIAL REVISION:                                               |                |                          | DOCUMENT NUMBER DOC TYPE DOC PART REVIS |               |                |          |          | REVISION | √ <i>F</i> |
| <b>⋈</b> = 0  | 0 PLACES ±                               |                      | ±       | DRWN:                     | GZ                                                              |                | 1985/04/05               | 19115                                   | 0046          |                | DCD      | 000      |          | ^          |
|               | ANGULAR TOL ± 0.5 °                      |                      |         | ∘ APPR:                   | APPR: JMACNEIL                                                  |                |                          | 19113                                   |               | PSD            | 000      | A        |          |            |
| = 0           | DRAFT WH                                 | IERE APPLI           | CABLE   | THIRD ANGLE               | PROJECTION                                                      | DRAWING        | SERIES                   | MATERIAL NUMBER                         | CUSTOMER      |                | •        | SHEET    | NUMBER   | 1          |
| © = 0         | MUST REMAIN<br>WITHIN DIMENSIONS         |                      |         |                           |                                                                 | C-SIZE         | 19115                    | SEE TABLE                               | GENERA        | RAL MARKET 1 0 |          | OF 1     |          |            |
|               | 5                                        |                      |         |                           | 4                                                               |                | 3                        | 2                                       | 2             |                |          | 1        |          |            |