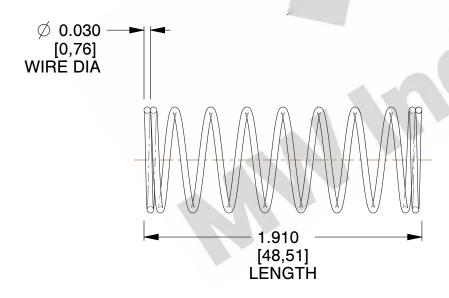

## **NOTES:**

1. Material : Spring Steel 2. Finish: Glod Irridite

3. Ends: Closed

4. Total Coils: 10.000

5. Sugg. Max. Deflection: 0.420 (in) 6. Sugg. Max. Load: 2.300 (lbs)

7. All Drawing Dimensions are in Inches [mm]