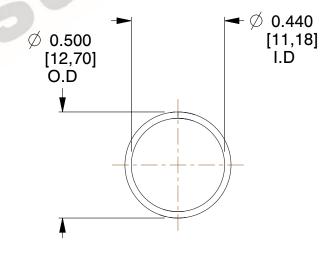

## **NOTES:**

1. Material : Spring Steel 2. Finish: Glod Irridite

3. Ends: Closed

4. Total Coils: 10.000

5. Sugg. Max. Deflection: 0.420 (in) 6. Sugg. Max. Load: 2.300 (lbs)

7. All Drawing Dimensions are in Inches [mm]