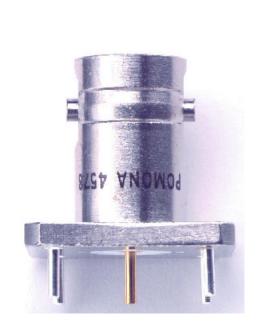

## Model 4578 BNC (Female) PCB Mount €

RECOMMENDED PC MOUNTING

## **MATERIALS:**

Body: Tarnish Resistant Nickel Plated Brass Body Mounting Pins: Nickel Plated Brass Center Contact: Gold Plated Beryllium Copper Center Mounting Pin: Gold Plated Brass Dielectric: Teflon per ASTM-D-1457