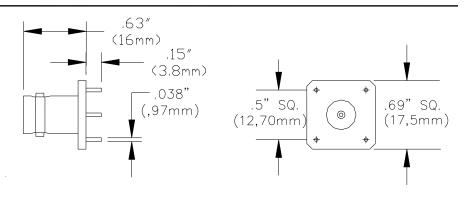

## Model 4578 BNC (Female) PCB Mount €

RECOMMENDED PC MOUNTING

Nominal Impedance: 50 Ohms

**ORDERING INFORMATION**: Model 4578

All dimensions are in inches. Tolerances (except noted):  $.xx = \pm .02$ " (,51 mm),  $.xxx = \pm .005$ " (,127 mm). All specifications are to the latest revisions. Specifications are subject to change without notice. Registered trademarks are the property of their respective companies.