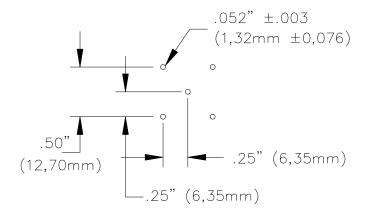

## Model 4578 BNC (Female) PCB Mount €

RECOMMENDED PC MOUNTING

Nominal Impedance: 50 Ohms

**ORDERING INFORMATION**: Model 4578

All dimensions are in inches. Tolerances (except noted):  $.xx = \pm .02$ " (,51 mm),  $.xxx = \pm .005$ " (,127 mm). All specifications are to the latest revisions. Specifications are subject to change without notice. Registered trademarks are the property of their respective companies.