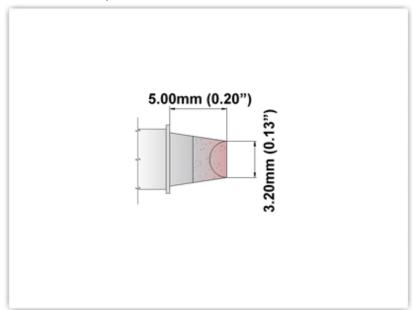

## **Technical Specifications**

ES75CH032

Chisel 90° 3.20mm (0.13")

Tip Style: Chisel 90°

Tip Width: 3.20mm (0.13")
Tip Length: 5.00mm (0.20")

75 Type Cartridge<sup>1</sup>: 350°C - 398°C

RoHS Compliant<sup>2</sup> / Lead Free: YES