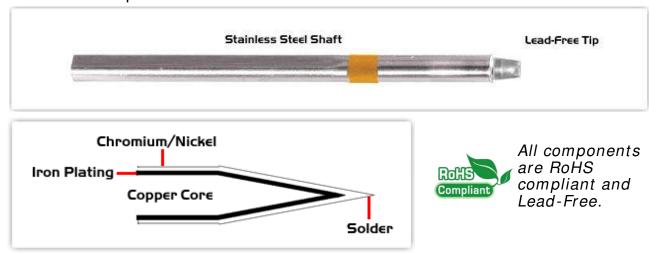

## Material Composition

Easy Braid Co. tip cartridges will typically idle within a temperature range of +/-1.1°C. However, there is variation in idle temperature across tip geometries within an individual temperature series. Easy Braid Co. offers a wide variety of tip geometries from 0.25mm fine point tip to 5mm chisel. The length and geometry of a tip will have an influence on the tip idle temperature. To accurately measure idle temperature it will depend greatly on the measurement method, technique and equipment used. Two different methods or the use of alternative equipment will produce different test results.

Please refer to <a href="http://www.rohs.gov.uk">http://www.rohs.gov.uk</a> for details on RoHS Compliance.