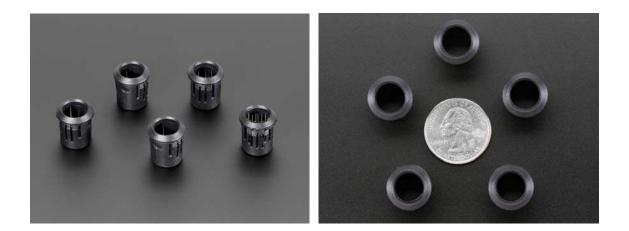

## • Description

Keep your **10mm** LEDs in place with these little plastic LED holders. These are handy for projects using individual LEDs as they look sleek, and your LED won't budge. Slot the LED through the opening and you'll get a nice \*snap\* into place.

## Comes as a pack of 5, and no LEDs are included.

And be sure to check out our extensive LEDs category!