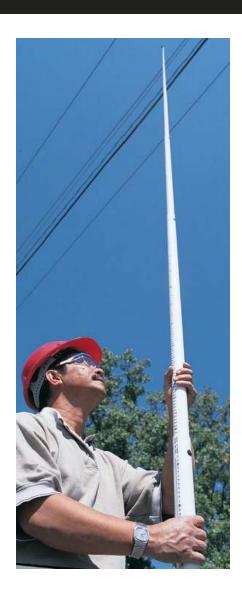

## **Easy Height Measurement**

Fiberglass poles offer fast, accurate one-person measuring of height clearances and horizontal distances. All measuring poles include carry bag and removable hook accessory. Ideal for overhead telecommunication lines, railroad, CATV, bridges and structures.

Not to be used on or near live power lines.

| Part<br>Number | Retracted<br>Length | Telescoping Measuring Poles                                                             |
|----------------|---------------------|-----------------------------------------------------------------------------------------|
| TP-125M        | 52"                 | 25' Round Telescoping Measuring Pole, 5-Lb, English & Metric                            |
| TP-136M        | 59"                 | 36' Round Telescoping Measuring Pole, 7-Lb, English & Metric                            |
| TP-125N        | 58''                | 25' Oval Telescoping Measuring Pole, 5-Lb, English Measure<br>Only. Oval for easy grip. |
| TP-25HK        |                     | Replacement Hook for Measuring Pole                                                     |