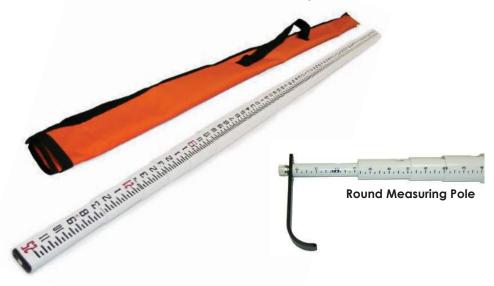

Not to be used on or near live power lines.

| Part<br>Number | Retracted<br>Length | Telescoping Measuring Poles                                                             |
|----------------|---------------------|-----------------------------------------------------------------------------------------|
| TP-125M        | 52"                 | 25' Round Telescoping Measuring Pole, 5-Lb, English & Metric                            |
| TP-136M        | 59"                 | 36' Round Telescoping Measuring Pole, 7-Lb, English & Metric                            |
| TP-125N        | 58''                | 25' Oval Telescoping Measuring Pole, 5-Lb, English Measure<br>Only. Oval for easy grip. |
| TP-25HK        |                     | Replacement Hook for Measuring Pole                                                     |

All Measuring Poles Include Carrying Bag And Removable Hook

NOTE: Poles are not certified as hot sticks and should not be used in the performance of live line work.