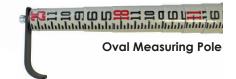

Not to be used on or near live power lines.

| Part<br>Number | Retracted<br>Length | Telescoping Measuring Poles                                                             |
|----------------|---------------------|-----------------------------------------------------------------------------------------|
| TP-125M        | 52"                 | 25' Round Telescoping Measuring Pole, 5-Lb, English & Metric                            |
| TP-136M        | 59"                 | 36' Round Telescoping Measuring Pole, 7-Lb, English & Metric                            |
| TP-125N        | 58''                | 25' Oval Telescoping Measuring Pole, 5-Lb, English Measure<br>Only. Oval for easy grip. |
| TP-25HK        |                     | Replacement Hook for Measuring Pole                                                     |