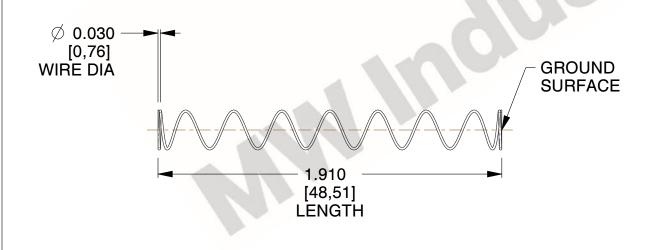

## **NOTES:**

1. Material : Spring Steel 2. Finish : Glod Irridite

3. Ends: Closed and Ground

4. Total Coils: 10.000

Sugg. Max. Deflection: 3.700 (in)
 Sugg. Max. Load: 2.300 (lbs)

7. All Drawing Dimensions are in Inches [mm]