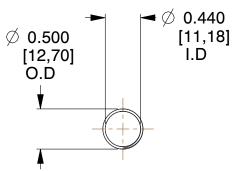

## **NOTES:**

1. Material : Spring Steel 2. Finish : Glod Irridite

3. Ends: Closed and Ground

4. Total Coils: 10.000

Sugg. Max. Deflection: 3.700 (in)
 Sugg. Max. Load: 2.300 (lbs)

7. All Drawing Dimensions are in Inches [mm]