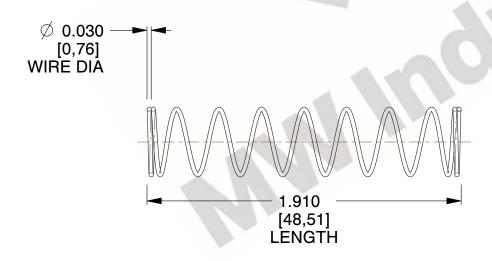

## **NOTES:**

Material : Music Wire
 Finish : Glod Irridite

3. Ends: Closed

4. Total Coils: 10.000

Sugg. Max. Deflection: 1.900 (in)
 Sugg. Max. Load: 2.300 (lbs)

7. All Drawing Dimensions are in Inches [mm]