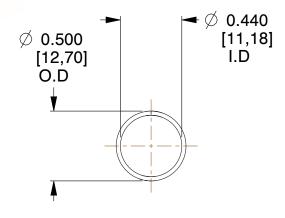

## **NOTES:**

Material : Music Wire
 Finish : Glod Irridite

3. Ends: Closed

4. Total Coils: 10.000

Sugg. Max. Deflection: 1.900 (in)
 Sugg. Max. Load: 2.300 (lbs)

7. All Drawing Dimensions are in Inches [mm]