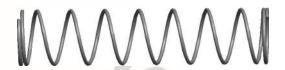

## **NOTES:**

Material : Music Wire
 Finish : Glod Irridite

3. Ends: Closed

4. Total Coils: 10.000

Sugg. Max. Deflection: 1.900 (in)
 Sugg. Max. Load: 2.300 (lbs)

7. All Drawing Dimensions are in Inches [mm]