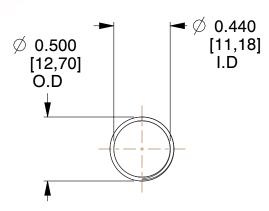

## **NOTES:**

1. Material: Music Wire 2. Finish: Glod Irridite

3. Ends: Closed and Ground

4. Total Coils: 10.000

5. Sugg. Max. Deflection: 0.920 (in) 6. Sugg. Max. Load: 2.300 (lbs)

7. All Drawing Dimensions are in Inches [mm]