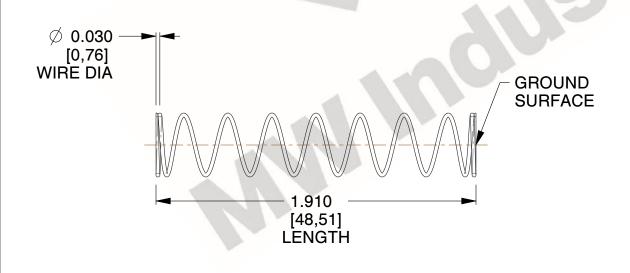

## **NOTES:**

1. Material: Music Wire 2. Finish: Glod Irridite

3. Ends: Closed and Ground

4. Total Coils: 10.000

5. Sugg. Max. Deflection: 0.920 (in) 6. Sugg. Max. Load: 2.300 (lbs)

7. All Drawing Dimensions are in Inches [mm]