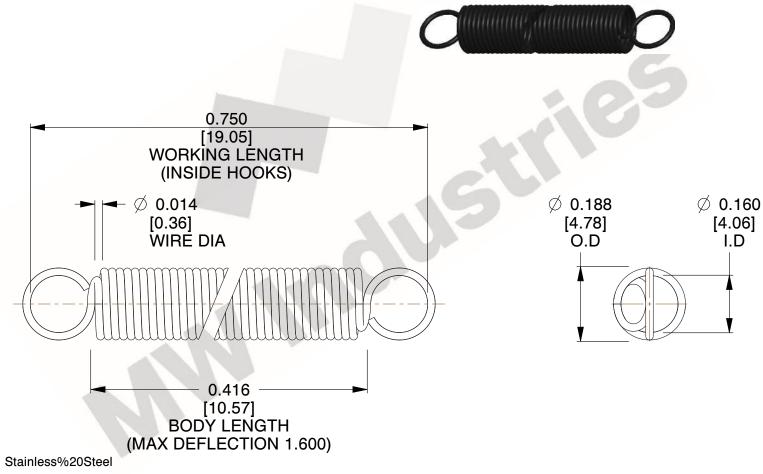

NOTES:

1. Material: Stainless%20Steel

2. Finish:

3. Sugg Max. Load: 0.550 (lbs) 4. Sugg Max. Deflection: 1.600 (in)

5. All Drawing Dimensions are in Inches [mm]

6. Coil%

This file and any associated information and specifications are provided for reference and evaluation purposes only, and is subject to change without notice. MW Industries makes no representations, warranties or guarantees as to the appropriateness, accuracy, completeness, or suitability for any purpose, of the file, information or specifications. You are solely responsible for the use of the file, information or specifications.

3.000

SCALE

**EXTENSION SPRINGS** 

COMPONENT **SPRINGS** UNIT **ZZ3-11** INCH [mm] SHEET 1 of 1