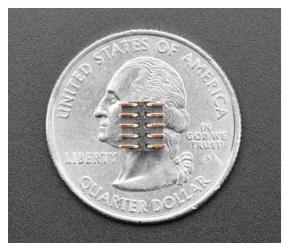

## **TECHNICAL DETAILS**

Product Dimensions: 6.1 mm x 6.0 mm x 5.0 mm / 0.2 x 0.2 x 0.2