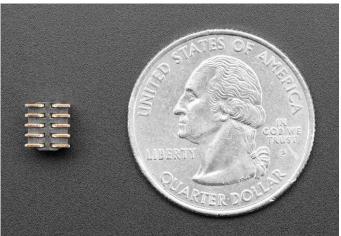

## **TECHNICAL DETAILS**

Product Dimensions: 6.1 mm x 6.0 mm x 5.0 mm / 0.2 x 0.2 x 0.2