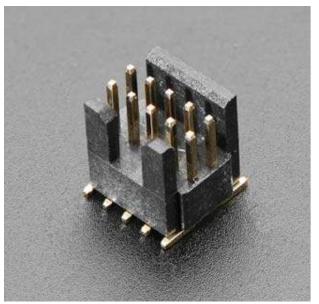

## Mini SWD 0.05" Pitch Connector – 10 Pin SMT Box Header

PRODUCT ID: 4048

We've carrying a new 1.27mm pitch 2x5 Mini SWD 0.05" Pitch Connector. It's a tinier, bite-sized version of the Box Header used on our SWD Cable Breakout Board. Instead of a full shroud, there's a half-shroud with a key-notch. It'll takes a lot less space on your board!

The header alone is great if you want to incorporate this piece of hardware with your own software. We're specifically selling it so you can solder it onto our nRF52 Feather to add SWD debug/connect capabilities. If your project requires, you could also straighten out the SMT pins to solder into a thru-hole connector.