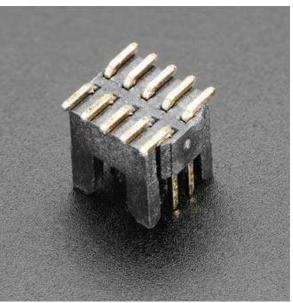

## Mini SWD 0.05" Pitch Connector – 10 Pin SMT Box Header

PRODUCT ID: 4048

We've carrying a new 1.27mm pitch 2x5 Mini SWD 0.05" Pitch Connector. It's a tinier, bite-sized version of the Box Header used on our SWD Cable Breakout Board. Instead of a full shroud, there's a half-shroud with a key-notch. It'll takes a lot less space on your board!

The header alone is great if you want to incorporate this piece of hardware with your own software. We're specifically selling it so you can solder it onto our nRF52 Feather to add SWD debug/connect capabilities. If your project requires, you could also straighten out the SMT pins to solder into a thru-hole connector.