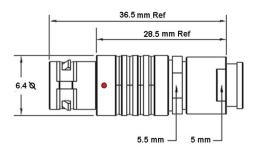

## PSG.00.302.CLAD22Z

## PUSH-PULL PLUG, 2 PIN CONTACTS, SOLDER, 2.2 MM COLLET, STRAIN RELIEF NUT

| KEY SPECIFICATIONS   |              |
|----------------------|--------------|
| CONNECTOR SERIES     | PSG          |
| CONNECTOR SIZE       | 00           |
| CONNECTOR GENDER     | MALE         |
| CODING               | G            |
| LOCKING STYLE        | SELF LOCKING |
| ATTACHMENT METHOD    | SOLDER       |
| IP RATING            | IP 50        |
| COLLET SIZE          | 2.2 MM       |
| STANDARD MATE SERIES | FSG          |