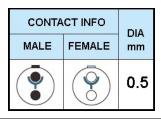

## PSG.00.302.CLAD22Z

## PUSH-PULL PLUG, 2 PIN CONTACTS, SOLDER, 2.2 MM COLLET, STRAIN RELIEF NUT

| KEY SPECIFICATIONS   |              |
|----------------------|--------------|
| CONNECTOR SERIES     | PSG          |
| CONNECTOR SIZE       | 00           |
| CONNECTOR GENDER     | MALE         |
| CODING               | G            |
| LOCKING STYLE        | SELF LOCKING |
| ATTACHMENT METHOD    | SOLDER       |
| IP RATING            | IP 50        |
| COLLET SIZE          | 2.2 MM       |
| STANDARD MATE SERIES | FSG          |