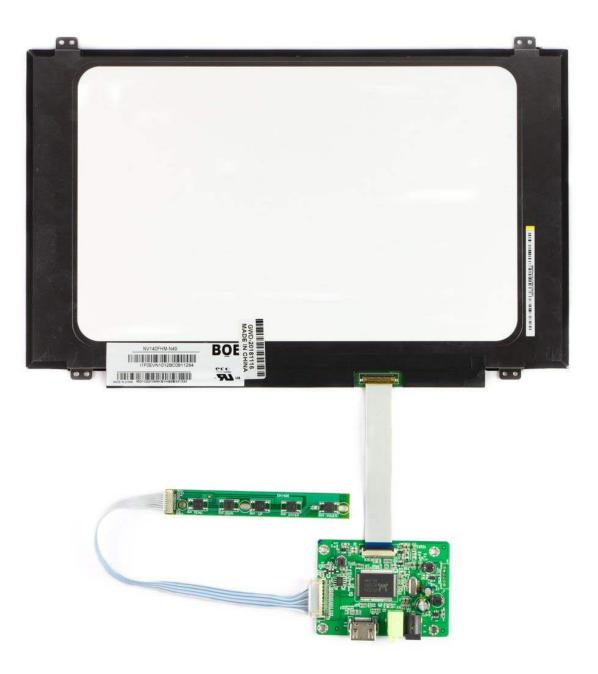

## HDMI 14" Full HD LCD Screen Kit (1920x1080)

• COM-B016

A widescreen, full HD (1920x1080), 14" HDMI display that's great for DIY builds like arcade cabinets or pinball tables, or just as a big desktop display.

This kit comes with the display itself, driver board with ribbon cable, and a keypad with cable to control the display. Just supply your own 12V/1A barrel jack (5.5 / 2.5mm, centre-positive) power supply, and an HDMI cable, and you're good to go!

## **Display features**

- 1920x1080 resolution (16:9)
- ADS, wide-viewing angle display (170°)
- 60Hz refresh rate
- Contrast ratio: 800:1 (white:black)
- Brightness: 250 cd/m<sup>2</sup> (nits)
- Matte anti-glare finish
- Outer dimensions: 315.9×197.57x2.85mm
- Screen area: 309.31×173.99mm
- Weight: 280g

## **Display driver board features**

- HDMI input
- Power supply: 12V/1A barrel jack (5.5 / 2.5mm, centre-positive)
- Driver board dimensions: 77.5x58x15mm
- Keypad dimensions: 108x15x9mm