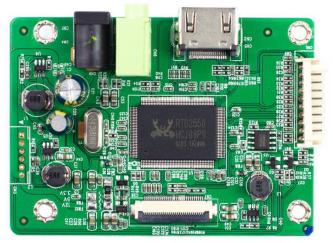

This kit comes with the display itself, driver board with ribbon cable, and a keypad with cable to control the display. Just supply your own 12V/1A barrel jack (5.5 / 2.5mm, centre-positive) power supply, and an HDMI cable, and you're good to go!

## **Display driver board features**

- HDMI input
- Power supply: 12V/1A barrel jack (5.5 / 2.5mm, centre-positive)
- Driver board dimensions: 77.5x58x15mm
- Keypad dimensions: 108x15x9mm