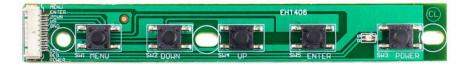

This kit comes with the display itself, driver board with ribbon cable, and a keypad with cable to control the display. Just supply your own 12V/1A barrel jack (5.5 / 2.5mm, centre-positive) power supply, and an HDMI cable, and you're good to go!

## **Display driver board features**

- HDMI input
- Power supply: 12V/1A barrel jack (5.5 / 2.5mm, centre-positive)
- Driver board dimensions: 77.5x58x15mm
- Keypad dimensions: 108x15x9mm