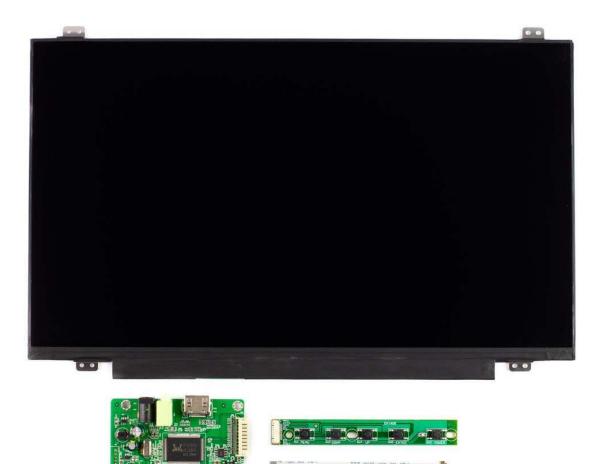

## HDMI 14" Full HD LCD Screen Kit (1920x1080)

• COM-B016

A widescreen, full HD (1920x1080), 14" HDMI display that's great for DIY builds like arcade cabinets or pinball tables, or just as a big desktop display.

This kit comes with the display itself, driver board with ribbon cable, and a keypad with cable to control the display. Just supply your own 12V/1A barrel jack (5.5 / 2.5mm, centre-positive) power supply, and an HDMI cable, and you're good to go!

## **Display features**

- 1920x1080 resolution (16:9)
- ADS, wide-viewing angle display (170°)
- 60Hz refresh rate
- Contrast ratio: 800:1 (white:black)
- Brightness: 250 cd/m<sup>2</sup> (nits)
- Matte anti-glare finish
- Outer dimensions: 315.9×197.57x2.85mm
- Screen area: 309.31×173.99mm
- Weight: 280g

## **Display driver board features**

- HDMI input
- Power supply: 12V/1A barrel jack (5.5 / 2.5mm, centre-positive)
- Driver board dimensions: 77.5x58x15mm
- Keypad dimensions: 108x15x9mm