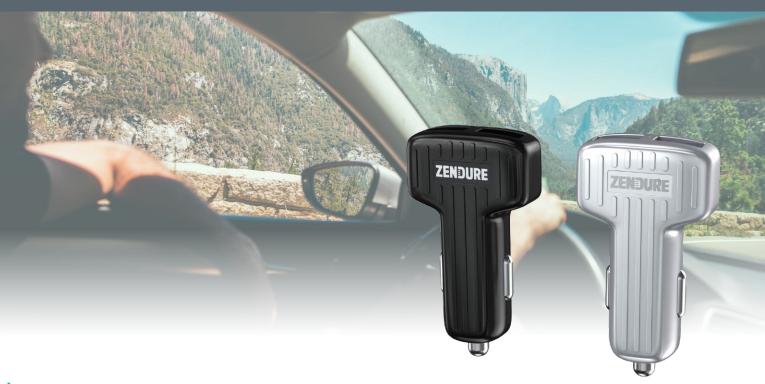

### COMPACT SIZE

This lightweight and compact car charger offers convenient access, while its unobtrusive, low-profile design won't get in the way of other controls to help ensure safety while driving.

### DUAL USB PORTS

Dual smart USB ports quickly and easily identify your mobile devices, to provide optimal charging efficiency.

# ZENDURE

#### **V** Zendure A-Series Car Charger with QC 3.0