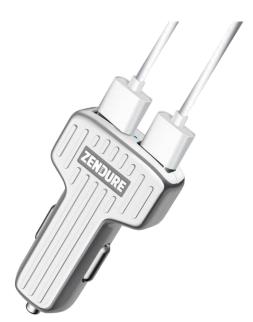

### DUAL USB PORTS

Dual smart USB ports quickly and easily identify your mobile devices, to provide optimal charging efficiency.

# **FEATURES**

Output

LED Indicator

On/Off

Dual USB Output

Use

Compact & Lightweight