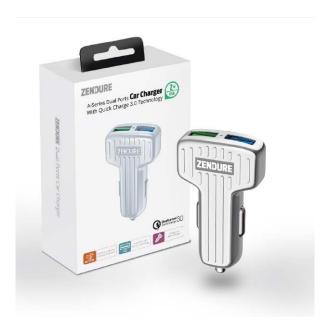

# ZENDURE

#### Zendure A-Series Car Charger with QC 3.0

#### **V** Zendure A-Series Car Charger with QC 3.0