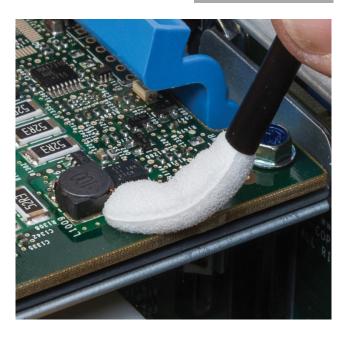

### **Product Description**

Chemtronics Flextips and Super Flextips Swabs are constructed from medical grade, 100 ppi, polyurethane foam which features fine cell structure, providing excellent particle entrapment characteristics. The foam is thermally bonded to the nylon paddle and the polypropylene swab handle without using adhesives. The tough nylon paddle is very flexible and virtually unbreakable. These swabs are ideal for general cleaning applications.

### Typical Applications

Chemtronics Flextips and Super Flextips Swabs can be used to:

- Clean excess adhesives after gluing
- Clean micro-mechanical devices
- Maintain and service Fax machines, VCR's, PC's, printers and copiers
- Remove Flux residues from printed circuit boards
- Apply small precise quantities of adhesive or lubricants