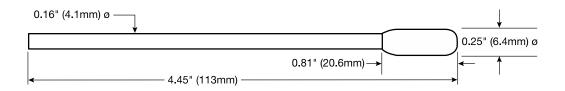

### **Flextips**

**CX50** 4 7/16 " swab with  $\frac{1}{4}$ " x  $\frac{1}{4}$ " open cell foam head 50 swabs / bag

**CXM50** 4 1/8 " swab with 3/16" x 5/32" open cell foam head

50 swabs / bag

### **Super Flextips**

**SX50** 4 7/16 " swab with ½" x ½" closed cell foam head 50 swabs / bag