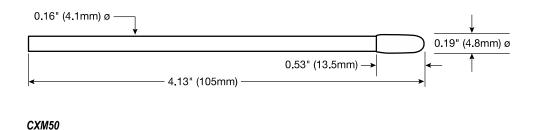

### **Flextips**

**CX50** 4 7/16 " swab with  $\frac{1}{4}$ " x  $\frac{1}{4}$ " open cell foam head 50 swabs / bag

**CXM50** 4 1/8 " swab with 3/16" x 5/32" open cell foam head

50 swabs / bag