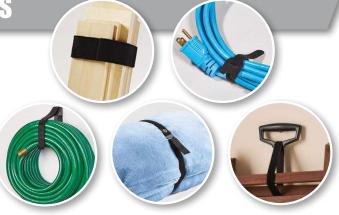

#### **BUNDLE BIG SHOT**

Show your organization projects who's boss with bundling wraps, straps and hangers — just what you need for organizing and storing bulky items, bundling holiday lights and hanging large items like sporting equipment.

Bundling Wrap RF3740

Bundling Wrap RF3750

Bundling Straps RF3760

Bundling Straps RF3710

Bundling Straps RF3730

Garage Organizer RF3780 Holds up to 20 lbs.

Handle Strap RF3781 Holds up to 15 lbs.

Secure Strap RF3782 2-pack