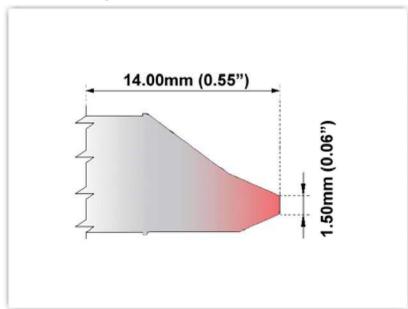

## **EBM75DT006**

Desolder Tip - Inner Diameter 1.50mm (0.06")

Tip Style: Desolder

Tip Width: 1.50mm (0.06")
Tip Length: 14.00mm (0.55")

750 Type Cartridge<sup>1</sup>: 350°C - 398°C

RoHS Compliant<sup>2</sup> / Lead Free: YES