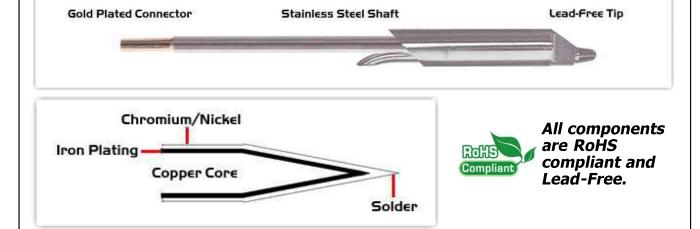

## **Material Composition**

Easy Braid Co. tip cartridges will typically idle within a temperature range of +/-1.1°C. However, there is variation in idle temperature across tip geometries within an individual temperature series. Easy Braid Co. offers a wide variety of tip geometries from 0.25mm fine point tip to 5mm chisel. The length and geometry of a tip will have an influence on the tip idle temperature. To accurately measure idle temperature it will depend greatly on the measurement method,