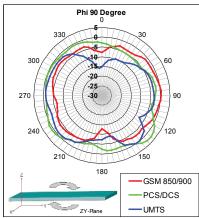

erational Temperature | -40°C to +75°C                          |  |
| Mount Style             | Internal                                |  |
| RoHS                    | Compliant                               |  |

Note: There will be some variance of spec with different type of cable, different length of cable and connector. The performance may vary according to the device concept. The antenna is optimized for 5 inch-6 inch cable length as baseline design.

## global solutions: local support ™

Americas: +1.847 839.6907 IAS-AmericasEastSales@lairdtech.com

Europe: +1.32.80.7866.12 IAS-EUSales@lairdtech.com Asia: +1.65.6.243.8022 IAS-AsiaSales@lairdtech.com

www.lairdtech.com



## **Revie Plex**

# 850/900/1800/1900 and UMTS Internal Pentaband PCB Antenna

#### **ANTENNA PATTERNS**







## **SYSTEM ORDERING INFORMATION**

| Part No.        | Cable                      | Connector |
|-----------------|----------------------------|-----------|
| EPL8221A1-13UFL | 127 mm, Ø 1.13 mm (5 inch) | IPEX MHF  |
| EPL8221A1-15UFL | 152 mm, Ø 1.13 mm (6 inch) | IPEX MHF  |

#### ANT-DS-REVIE PLEX 0911