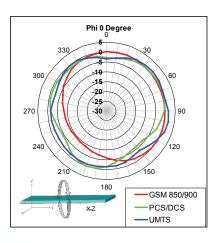

Operational Temperature | -40°C to +75°C                          |  |
| Mount Style             | Internal                                |  |
| RoHS                    | Compliant                               |  |

Note: There will be some variance of spec with different type of cable, different length of cable and connector. The performance may vary according to the device concept. The antenna is optimized for 5 inch-6 inch cable length as baseline design.

## global solutions: local support ™

Americas: +1.847 839.6907 IAS-AmericasEastSales@lairdtech.com

Europe: +1.32.80.7866.12 IAS-EUSales@lairdtech.com Asia: +1.65.6.243.8022 IAS-AsiaSales@lairdtech.com

www.lairdtech.com



## **Revie Plex**

# 850/900/1800/1900 and UMTS Internal Pentaband PCB Antenna

#### **ANTENNA PATTERNS**







## **SYSTEM ORDERING INFORMATION**

| Part No.        | Cable                      | Connector |
|-----------------|----------------------------|-----------|
| EPL8221A1-13UFL | 127 mm, Ø 1.13 mm (5 inch) | IPEX MHF  |
| EPL8221A1-15UFL | 152 mm, Ø 1.13 mm (6 inch) | IPEX MHF  |

#### ANT-DS-REVIE PLEX 0911