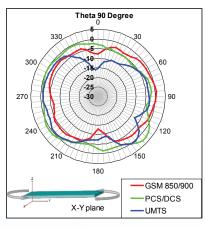

| Operational Temperature | -40°C to +75°C                          |  |
| Mount Style             | Internal                                |  |
| RoHS                    | Compliant                               |  |

Note: There will be some variance of spec with different type of cable, different length of cable and connector. The performance may vary according to the device concept. The antenna is optimized for 5 inch-6 inch cable length as baseline design.

## global solutions: local support ™

Americas: +1.847 839.6907 IAS-AmericasEastSales@lairdtech.com

Europe: +1.32.80.7866.12 IAS-EUSales@lairdtech.com Asia: +1.65.6.243.8022 IAS-AsiaSales@lairdtech.com

www.lairdtech.com



## **Revie Plex**

# 850/900/1800/1900 and UMTS Internal Pentaband PCB Antenna

#### **ANTENNA PATTERNS**







## **SYSTEM ORDERING INFORMATION**

| Part No.        | Cable                      | Connector |
|-----------------|----------------------------|-----------|
| EPL8221A1-13UFL | 127 mm, Ø 1.13 mm (5 inch) | IPEX MHF  |
| EPL8221A1-15UFL | 152 mm, Ø 1.13 mm (6 inch) | IPEX MHF  |

#### ANT-DS-REVIE PLEX 0911