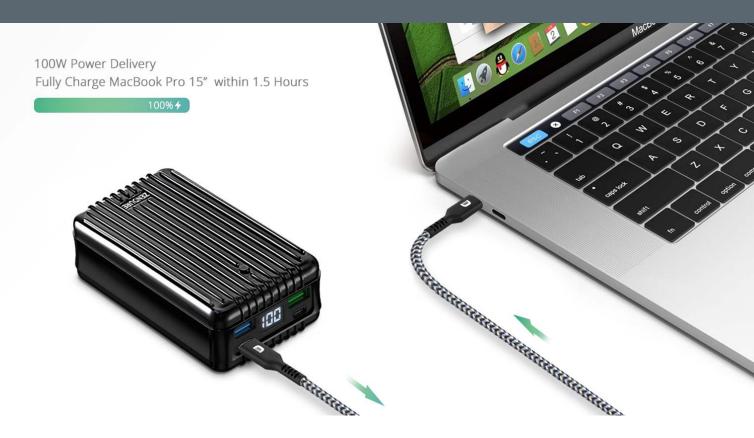

### 100W Power Delivery Charges Your 15" MacBook

SuperTank packs up to 100W of USB-C Power Delivery in a single port which can serve as both an input and an output. It can charge your 15" MacBook Pro 2018 at full speed, only taking 1.5 hours to charge from 0% to 100% (when not in use).