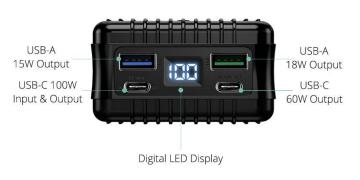

# Four USB Ports with 138W Total Output Charges Four Devices

Thanks to its two PD-enabled USB-C ports and two USB-A ports, SuperTank allows you to charge four devices at the same time, including laptops, tablets, cameras, cell phones, and other mobile devices, rapid charging for two laptops or tablets and two mobile devices all at once.