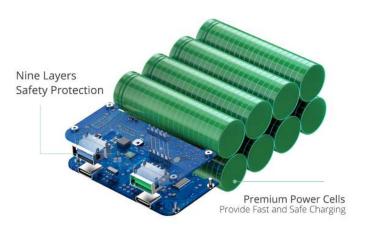

# | Premium Power Cells Provide Fast, Safe Charging

SuperTank is equipped with eight power cells. Compared with traditional lithium-ion batteries, it provide 5x faster charging speeds and generate much less heat, reducing the risk of decreased performance or damage.