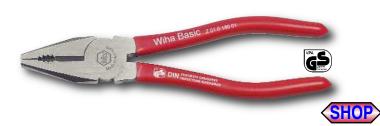

#### 326 Combination Pliers DIN ISO 5746

Extra long cutting edge for flat and round cables. Serrated jaws. Cutting edges additionally induction hardened to approx. 60HRC. C.V. Special tool steel. For gripping and holding as well as cutting soft and hard wires and cables. Soft vinyl grips, oil & solvent resistant.

| Item                    | $\leftarrow$ | $\leftarrow$ | <b>Cutting Capacity</b> |      | <del></del> |
|-------------------------|--------------|--------------|-------------------------|------|-------------|
| No.                     | mm           | Inch         | Copper AWG              | Pkg. | wt.         |
| <b>326 03</b> Z01016001 | 160          | 6.3          | #10                     | 1    | .41         |
| 326 06 Z01018001        | 180          | 7.0          | #9                      | 1    | .50         |
| <b>326 09</b> Z01020001 | 200          | 8.0          | #8                      | 1    | .63         |