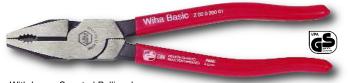

# **High Leverage Combination Pliers**

With Lower Serrated Pulling Jaws

#### 326 High Leverage Heavy Duty Combination Pliers DIN ISO 5746

Extra long cutting edge for flat and round cables. Serrated upper jaws and lower pulling jaws. Cutting edges additionally induction hardened to approx. 60HRC. C.V. Special tool steel forgings. Use For gripping, pulling & holding as well as cutting soft, hard & piano wires and cables. Soft vinyl grips are oil & solvent resistant.

| Item                    | $\rightarrow$ | <b>→</b> | <b>Cutting Capacity</b> |      | <b>₹</b> |
|-------------------------|---------------|----------|-------------------------|------|----------|
| No.                     | mm            | Inch     | Copper AWG              | Pkg. | wt.      |
| <b>326 12</b> Z02020001 | 200           | 8.0      | #4                      | 1    | .61      |
| 326 15 Z02022501        | 225           | 9.0      | #4                      | 1    | .78      |