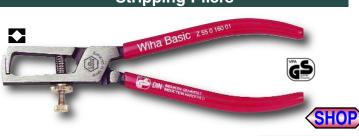

### Stripping Pliers

#### 326 45 Stripping Pliers DIN ISO 5744

Heavy duty forged with induction hardened cutting edges for even stripping of insulation. Easy to use adjusting screw allows the stripping diameter to be set. Opening spring for effortless and sensitive handling of pliers. C.V. special tool steel. For Stripping up to Ø 5mm/#4 AWG conductor cross-section. Soft vinyl grips.

| Item                    | $\leftarrow$ | $\leftarrow$ | Stripping Capacity |      | <b>₹</b> |
|-------------------------|--------------|--------------|--------------------|------|----------|
| No.                     | mm           | Inch         | Copper Awg#        | Pkg. | wt.      |
| <b>326 45</b> Z55016001 | 160          | 6.3          | #4 - #28           | 1    | .31      |