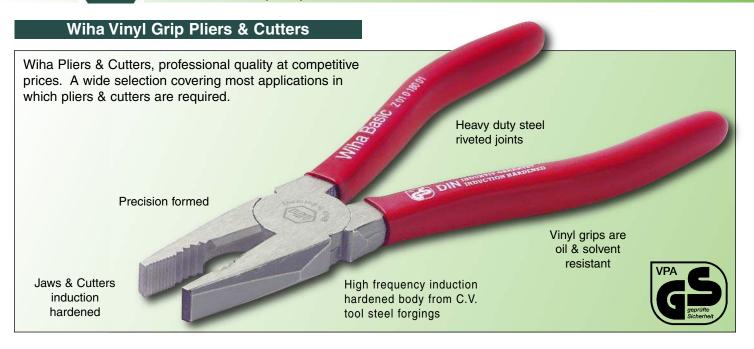

## **Combination Pliers**

#### 326 Combination Pliers DIN ISO 5746

Extra long cutting edge for flat and round cables. Serrated jaws. Cutting edges additionally induction hardened to approx. 60HRC. C.V. Special tool steel. For gripping and holding as well as cutting soft and hard wires and cables. Soft vinyl grips, oil & solvent resistant.

| Item                    | $\leftarrow$ | $\leftarrow$ | <b>Cutting Capacity</b> |      | <del></del> |
|-------------------------|--------------|--------------|-------------------------|------|-------------|
| No.                     | mm           | Inch         | Copper AWG              | Pkg. | wt.         |
| <b>326 03</b> Z01016001 | 160          | 6.3          | #10                     | 1    | .41         |
| 326 06 Z01018001        | 180          | 7.0          | #9                      | 1    | .50         |
| <b>326 09</b> Z01020001 | 200          | 8.0          | #8                      | 1    | .63         |