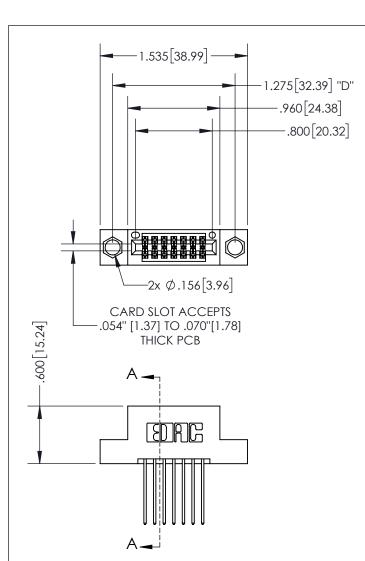

THIS IS A C.A.D. GENERATED DRAWING DO NOT MAKE MANUAL REVISIONS TO MASTER.

ISSUE NUMBER ORIGINAL 1

.160 4.06 POINT OF CONTACT .330[8.38] -.370[9.4] CARD SLOT .150 [3.81]

SECTION A-A

<u>Contact Dimensions:</u> 542-Wire Wrap .025 Sq.(0.64 Sq.) - Tail LG=.645(16.38) .100 (2.54) Contact Spacing x .200 (5.08) Row Spacing

INSULATOR MATERIAL: THERMOPLASTIC PBT, UL 94V-0 CONTACT MATERIAL; COPPER TIN ALLOY CONTACT PLATING: GOLD ON THE MATING AREA, TIN PLATING ON THE CONTACT TAILS, NICKEL UNDERPLATE

345/395 SERIES CARD EDGE CONNECTOR PART NUMBER: 395-014-542-204