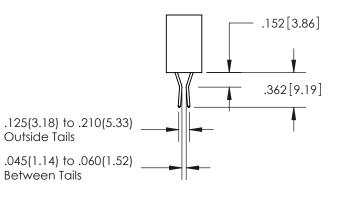

ISSUE NUMBER

ORIGINAL

1

**Contact Code 558** 

**Contact Code 559** 

**Contact Code 560** 

| 345/395 SERIES CARD EDGE CONNECTOR          |
|---------------------------------------------|
| CONTACT CODE 555,556,558,559,560 DIMENSIONS |

Outside Tails

Between Tails

|   | ACAD REFE      | RENCE NO. | 345-EN  | G-MASTER   |
|---|----------------|-----------|---------|------------|
| S | DRAWN: R.S     | TA.MONICA | DATE:M/ | AY.16/2017 |
| 3 | CHECKED:       |           | DATE:   |            |
|   | SCALE:         | 1:1       | SHEET   | 2 OF 2     |
|   | DRAWING NUMBER |           | ISSUE   |            |
|   | 345-ENG-MASTER |           | 1       |            |