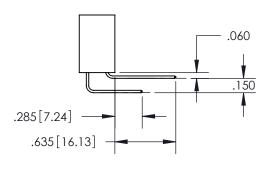

THIS IS A C.A.D. GENERATED DRAWING DO NOT MAKE MANUAL REVISIONS TO MASTER.

ISSUE NUMBER ORIGINAL 1

.160 4.06 POINT OF CONTACT .330[8.38] -.370[9.4] CARD SLOT .150 [3.81]

SECTION A-A

<u>Contact Dimensions:</u> 542-Wire Wrap .025 Sq.(0.64 Sq.) - Tail LG=.645(16.38) .100 (2.54) Contact Spacing x .200 (5.08) Row Spacing

INSULATOR MATERIAL: THERMOPLASTIC PBT, UL 94V-0 CONTACT MATERIAL; COPPER TIN ALLOY CONTACT PLATING: GOLD ON THE MATING AREA, TIN PLATING ON THE CONTACT TAILS, NICKEL UNDERPLATE

345/395 SERIES CARD EDGE CONNECTOR PART NUMBER: 395-014-542-204