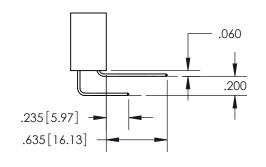

ISSUE NUMBER

ORIGINAL

1

**Contact Code 558** 

**Contact Code 559** 

**Contact Code 560** 

| 345/395 SERIES CARD EDGE CONNECTOR          |
|---------------------------------------------|
| CONTACT CODE 555,556,558,559,560 DIMENSIONS |

Outside Tails

Between Tails

|   | ACAD REFE      | RENCE NO. | 345-EN  | G-MASTER   |
|---|----------------|-----------|---------|------------|
| S | DRAWN: R.S     | TA.MONICA | DATE:M/ | AY.16/2017 |
| 3 | CHECKED:       |           | DATE:   |            |
|   | SCALE:         | 1:1       | SHEET   | 2 OF 2     |
|   | DRAWING NUMBER |           | ISSUE   |            |
|   | 345-ENG-MASTER |           | 1       |            |