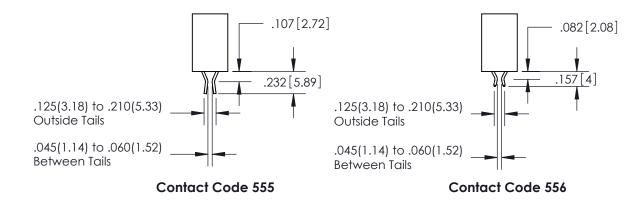

ISSUE NUMBER

ORIGINAL

1

**Contact Code 558** 

**Contact Code 559** 

**Contact Code 560** 

| 345/395 SERIES CARD EDGE CONNECTOR          |
|---------------------------------------------|
| CONTACT CODE 555,556,558,559,560 DIMENSIONS |

Outside Tails

Between Tails

|   | ACAD REFE      | RENCE NO. | 345-EN  | G-MASTER   |
|---|----------------|-----------|---------|------------|
| S | DRAWN: R.S     | TA.MONICA | DATE:M/ | AY.16/2017 |
| 3 | CHECKED:       |           | DATE:   |            |
|   | SCALE:         | 1:1       | SHEET   | 2 OF 2     |
|   | DRAWING NUMBER |           | ISSUE   |            |
|   | 345-ENG-MASTER |           | 1       |            |