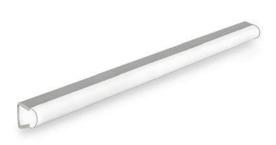

## Linear guide rail

Round profile R7, technopolymer, stainless steel

# GUIDE PROFILE

Polyethylene based (HMWPE) technopolymer, natural colour.

Supplied in bars of 1500 or 3000 mm length.

Guide rails in blue colour RAL 5005.