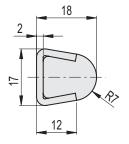

## Linear guide rail

Round profile R7, technopolymer, stainless steel

### FEATURES AND APPLICATIONS

GLT guide rail for the side guide of products with a good stability on conveyor belts (Fig.1), without leaving traces on the containers.

High molecular weight polyethylene (HMWPE) has a high wear resistance; it is particularly suitable for high-speed movements due to its low coefficient of friction.

Supplied in bars of 1500 or 3000 mm length.

Guide rails in blue colour RAL 5005.