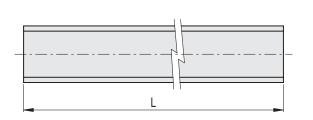

Supplied in bars of 1500 or 3000 mm length.

Guide rails in blue colour RAL 5005.

| Code   | Description   | L    | ₫\$  |
|--------|---------------|------|------|
| 419197 | GLT-14R7-3000 | 3000 | 2070 |
| 419196 | GLT-14R7-1500 | 1500 | 1038 |