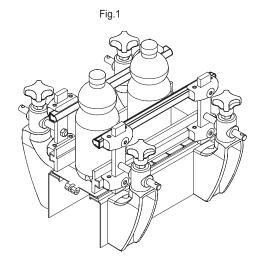

### FEATURES AND APPLICATIONS

GLT guide rail for the side guide of products with a good stability on conveyor belts (Fig.1), without leaving traces on the containers.

High molecular weight polyethylene (HMWPE) has a high wear resistance; it is particularly suitable for high-speed movements due to its low coefficient of friction.