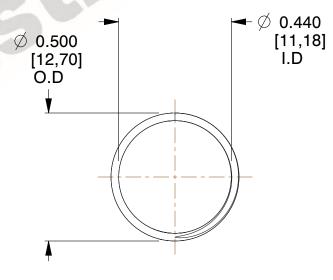

## **NOTES:**

1. Material: Stainless Steel

2. Finish: Glod Irridite

3. Ends: Closed and Ground

4. Total Coils: 10.000

5. Sugg. Max. Deflection: 0.680 (in)

6. Sugg. Max. Load : 2.300 (lbs)

7. All Drawing Dimensions are in Inches [mm]