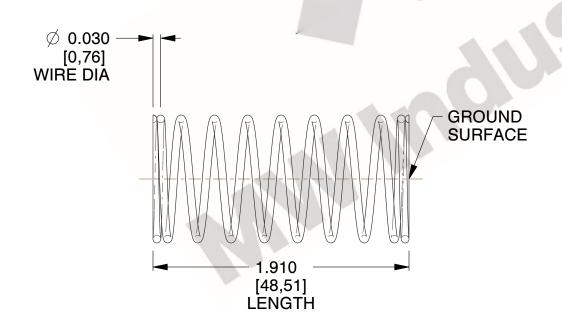

## **NOTES:**

1. Material: Stainless Steel

2. Finish: Glod Irridite

3. Ends: Closed and Ground

4. Total Coils: 10.000

5. Sugg. Max. Deflection: 0.680 (in)

6. Sugg. Max. Load : 2.300 (lbs)

7. All Drawing Dimensions are in Inches [mm]